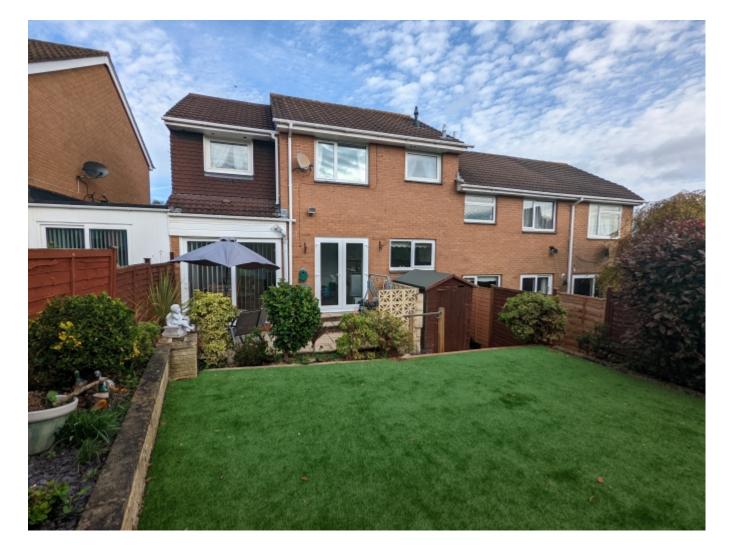

**OUTSIDE:** To the front of the property is a driveway leading to the garage with electric door and pathway leading to the front door with area of gravel stones and shrubs.

**REAR GARDEN** To the rear is a good sized garden which enjoys a reasonable degree of privacy and area of artificial I lawn, flower beds, mature shrubs border and patio area ideal for al fresco dining and entertaining, a shed is situated two steps down from the patio which also has electric in it.