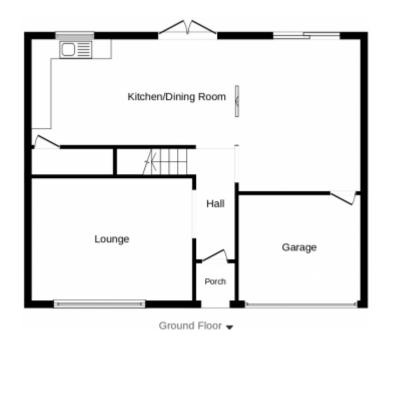

This floorplan is for illustrative purposes only and the location of doors, windows and other items are approximate.

Agents notes: All measurements are approximate and for general guidance only and whilst every attempt has been made to ensure accuracy, they must not be relied on. The fixtures, fittings and appliances referred to have not been tested and therefore no guarantee can be given that they are in working order. Internal photographs are reproduced for general information and it must not be inferred that any item shown is included with the property. Copyright © 2024 Registered Office: , 17A Main Road, Pinhoe, Exeter EX4 9EY