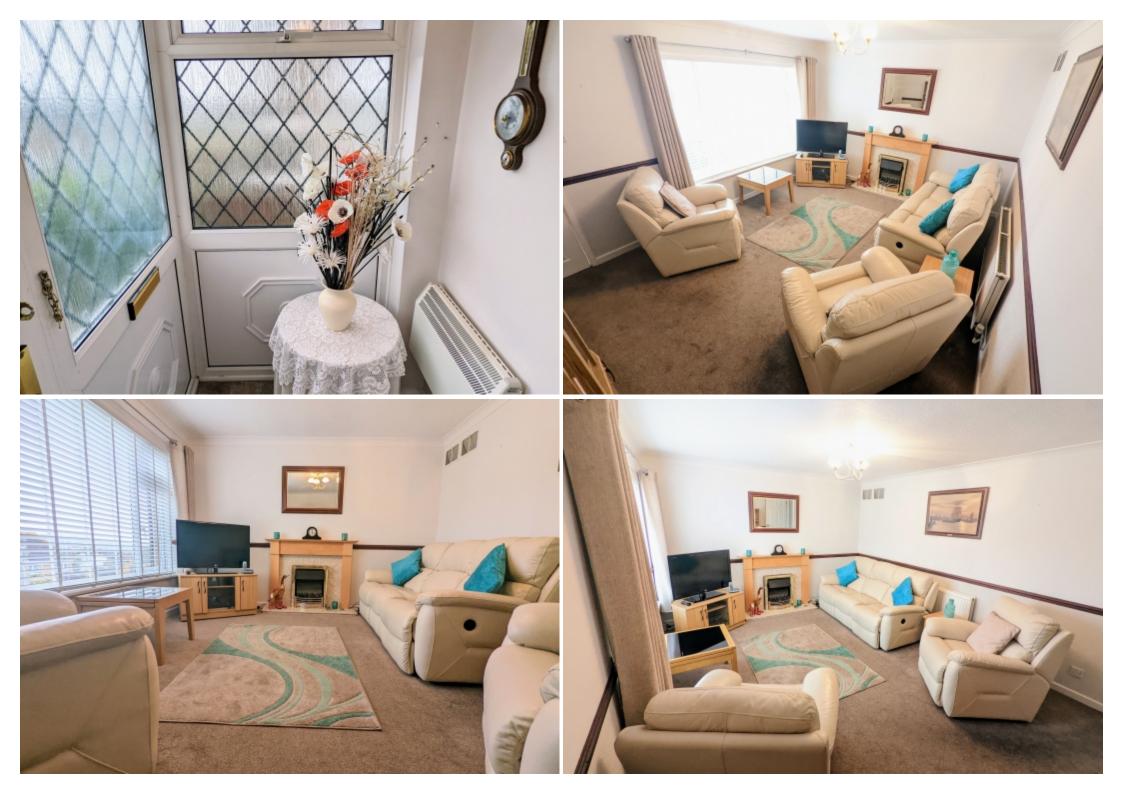

#### **ENTRANCE VESTIBULE: Door to..**

**LOUNGE:** 4.86 m x 3.61 m - This welcoming room has plenty of light due to the large window overlooking the front aspect, electric fireplace with surround, mantel and hearth, telephone, TV point and radiator