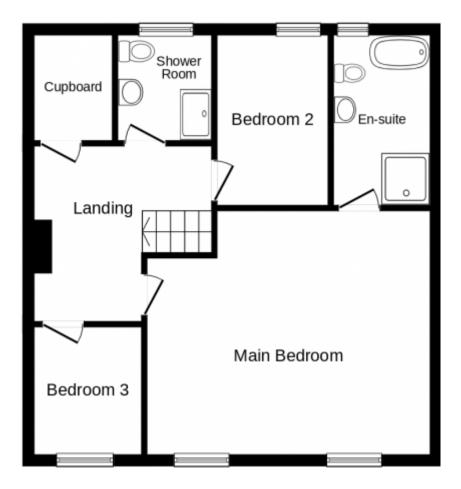

**MASTER BEDROOM 5.52 m x 3.64 m** - A light and spacious main bedroom with double glazed windows to the front aspect, built in glass wardrobes, radiator and TV point. Further built in cupboards and wardrobes surrounding the bed area and loft hatch.

**EN-SUITE - 2.33 m x 2.49 m** - The en-suite is of a good size comprising a corner Jacuzzi bath, tiled floor to ceiling shower cubicle with electric shower, WC, pedestal wash hand basin, radiator.

**BEDROOM 2.80 m x 3.27 m -** Double glazed window to the rear aspect, built in wardrobes/cupboards and radiator.

BEDROOM 3: 2.08 m x 2.10 m - Double glazed window to the front aspect and radiator.

BATHROOM: 2.07 m x 1.75 m - WC, wash hand basin, tiled floor to ceiling shower cubicle with electric shower, obscure double glazed window to the rear aspect.

This floorplan is for illustrative purposes only and the location of doors, windows and other items are approximate.

Agents notes: All measurements are approximate and for general guidance only and whilst every attempt has been made to ensure accuracy, they must not be relied on. The fixtures, fittings and appliances referred to have not been tested and therefore no guarantee can be given that they are in working order. Internal photographs are reproduced for general information and it must not be inferred that any item shown is included with the property. Copyright © 2024 Registered Office: , 17A Main Road, Pinhoe, Exeter EX4 9EY