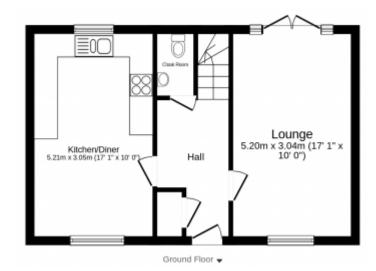

Council Tax Band: D

Property Tenure: Freehold

This floorplan is for illustrative purposes only and the location of doors, windows and other items are approximate.

Agents notes: All measurements are approximate and for general guidance only and whilst every attempt has been made to ensure accuracy, they must not be relied on. The fixtures, fittings and appliances referred to have not been tested and therefore no guarantee can be given that they are in working order. Internal photographs are reproduced for general information and it must not be inferred that any item shown is included with the property. Copyright © 2024 Registered Office: , 17A Main Road, Pinhoe, Exeter EX4 9EY