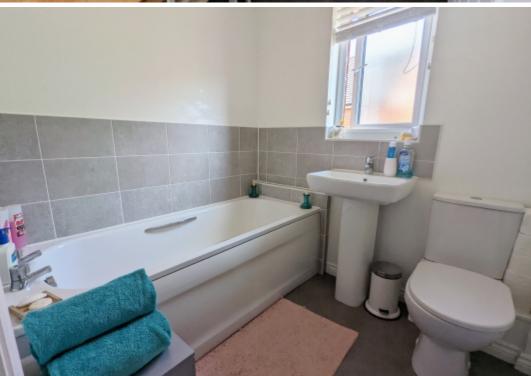

**Family Bathroom** - White suite comprising of a white panel bath, a pedestal basin, a WC, a radiator, dark grey vinyl flooring UPVC obscure window to front aspect.

**Bedroom One** UPVC window to the front aspect, radiator, TV aerial. phone socket, light grey carpet.