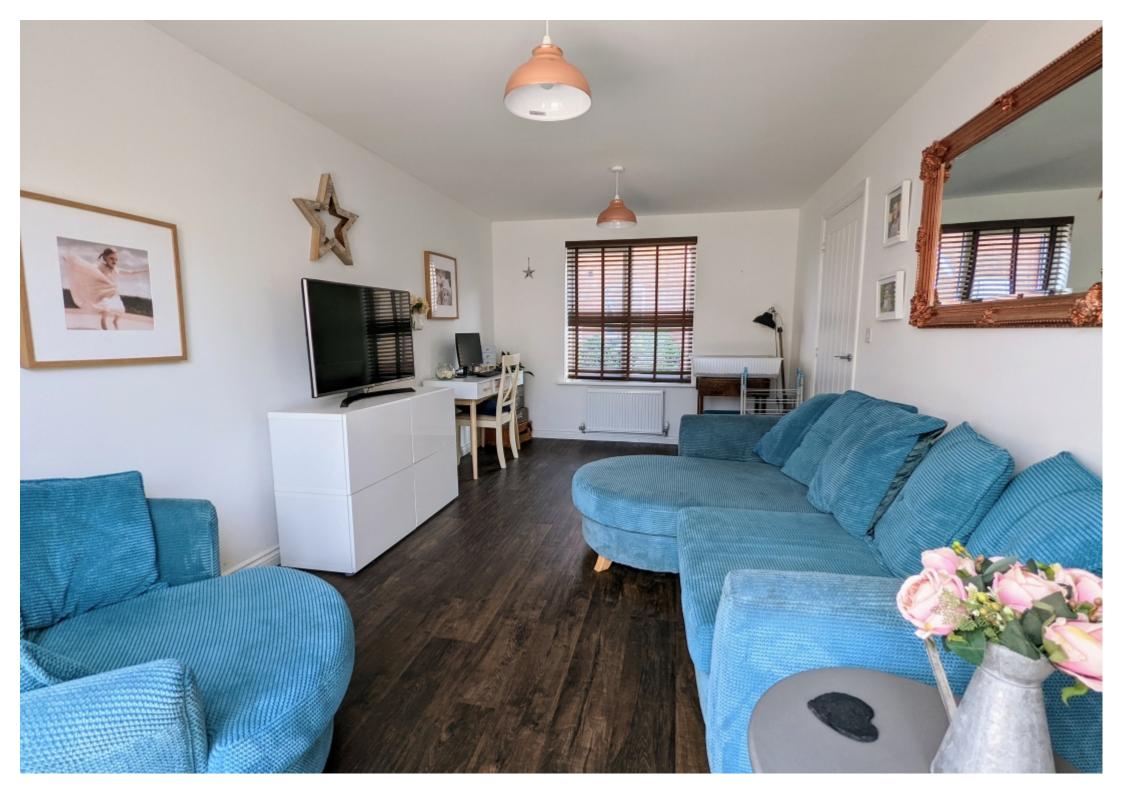

**Downstairs cloakroom** - Low level WC pedestal, wash hand basin, radiator, amtico dark wood effect flooring.

**Living Room -** A light and spacious room, two radiators, UPVC double glazed window to front aspect, TV aerial point, UPVC french doors leading to the rear garden, amtico dark wood effect flooring.