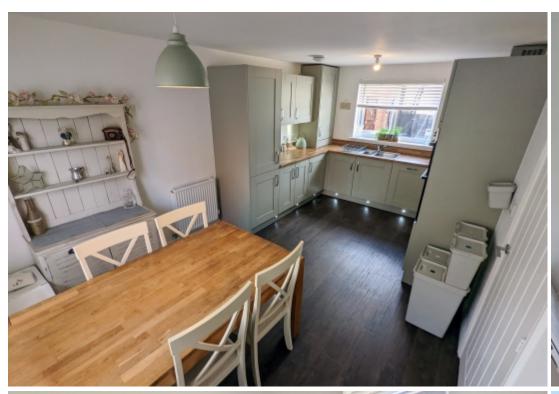

**Kitchen/Diner -** The kitchen area has a range of shaker style base cupboards, drawers and matching wall units in a sage green colour, there is an integrated washing machine, dishwasher and fridge freezer. There is an integrated fan-oven with an induction hob and extraction hood. There is a spacious area for a dining table, there are two radiators, dual aspect UPVC windows to the front and rear and amtico dark wood effect flooring.