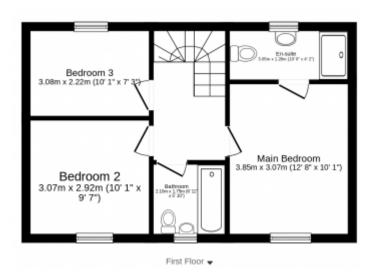

Council Tax Band: D

Property Tenure: Freehold

This floorplan is for illustrative purposes only and the location of doors, windows and other items are approximate.

Agents notes: All measurements are approximate and for general guidance only and whilst every attempt has been made to ensure accuracy, they must not be relied on. The fixtures, fittings and appliances referred to have not been tested and therefore no guarantee can be given that they are in working order. Internal photographs are reproduced for general information and it must not be inferred that any item shown is included with the property. Copyright © 2024 Registered Office: , 17A Main Road, Pinhoe, Exeter EX4 9EY