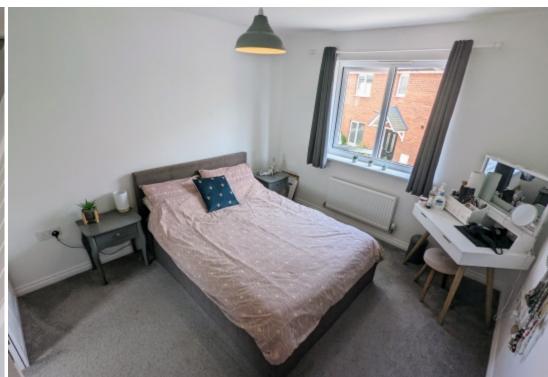

## First Floor Landing doors leading to.....

**Bedroom Three** - Double bedroom, UPVC Window to the rear aspect, radiator and light grey carpet.

**Bedroom Two -** Double bedroom, UPVC Window to the front aspect, radiator and light grey carpet.

**Family Bathroom** - White suite comprising of a white panel bath, a pedestal basin, a WC, a radiator, dark grey vinyl flooring UPVC obscure window to front aspect.

**Bedroom One** UPVC window to the front aspect, radiator, TV aerial. phone socket, light grey carpet.