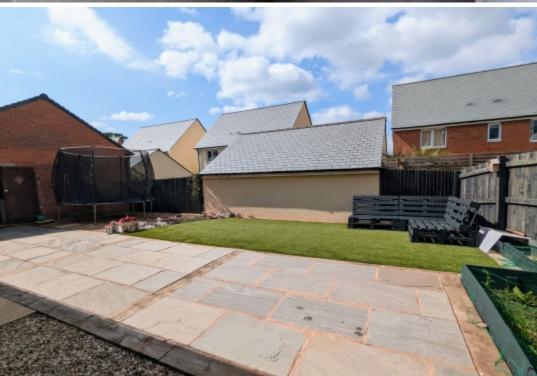

**En-suite -** A good size shower room containing a double shower fully tiled, a pedestal wash basin and low level WC, radiator and obscure window to the rear aspect and dark grey vinyl flooring.

**Rear Garden** The garden is low maintenance and fully enclosed making it safe for both children and pets. Mainly laid to artificial lawn and a very large patio area and two large gravel areas making a great outside space for entertaining, off the patio there is a side door leading into the garage and a side gate which leads to a long driveway with parking for two cars and access to the garage via the up and over door the garage also has electricity.