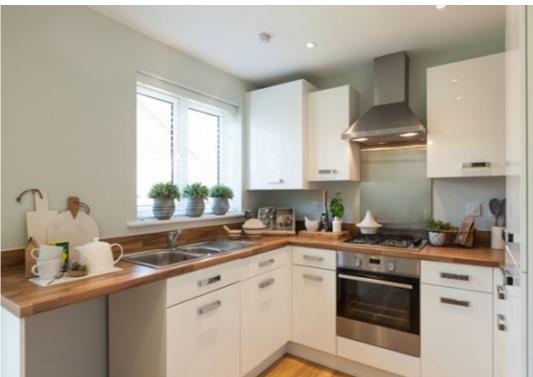

The extremely popular Hanbury is a three-bedroom family home with a bright and modern open-plan kitchen/dining room with French doors leading into the garden. The downstairs WC, three handy storage cupboards and an en suite to bedroom one mean it ticks all the boxes for practical family living.