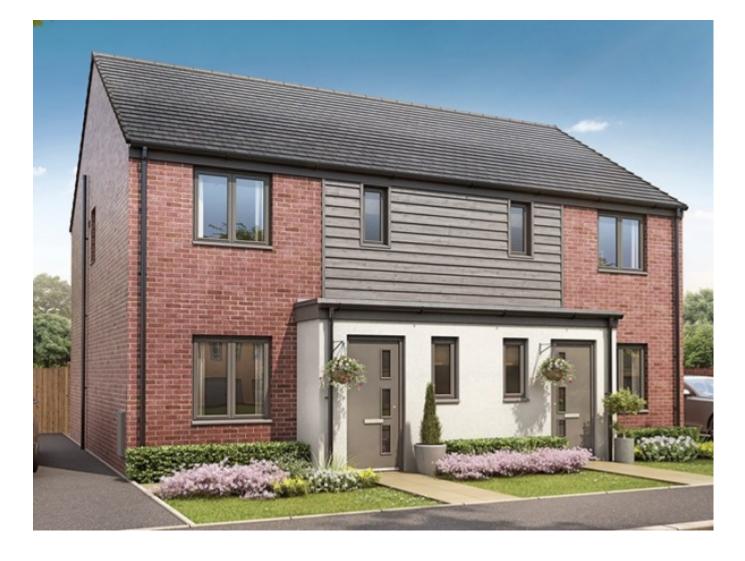

## **Key Features**

- HANBURY 3 BED MID-TERRACED HOUSE
- UPGRADES INCLUDED
  SHOWER UPGRADE\*
  CHROME TOWEL
  RADIATORS IN
  BATHROOM/ENSUITE\*SPOTLIGHTS\*
  CHOOSE YOUR OWN
  KITCHEN AND TILES
- BRIGHT & SPACIOUSLOUNGE
- MODERN OPEN PLAN KITCHEN/DINING ROOM
- DOWNSTAIRS WCCLOAKROOM

The extremely popular Hanbury is a three-bedroom family home with a bright and modern open-plan kitchen/dining room with French doors leading into the garden. The downstairs WC, three handy storage cupboards and an en suite to bedroom one mean it ticks all the boxes for practical family living.