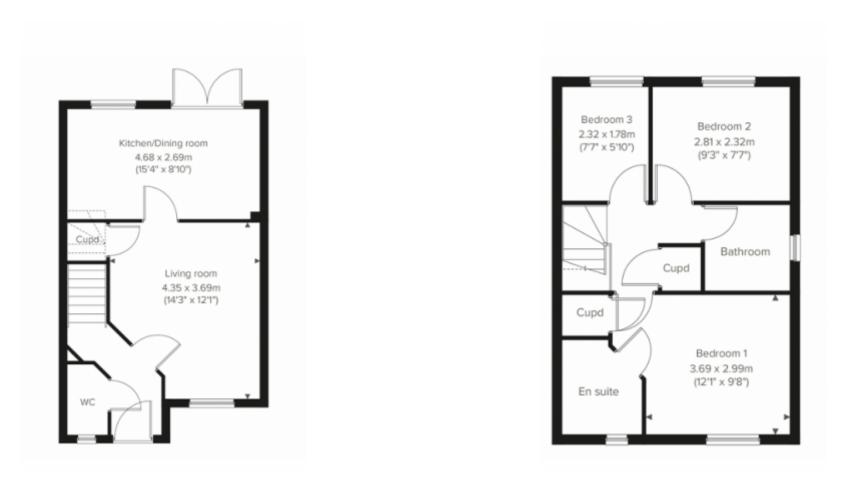

The extremely popular Hanbury is a three-bedroom family home with a bright and modern open-plan kitchen/dining room with French doors leading into the garden. The downstairs WC, three handy storage cupboards and an en suite to bedroom one mean it ticks all the boxes for practical family living.

#### Please contact us at Right at Home Estate Agents for more information and to request a viewing.

This floorplan is for illustrative purposes only and the location of doors, windows and other items are approximate.