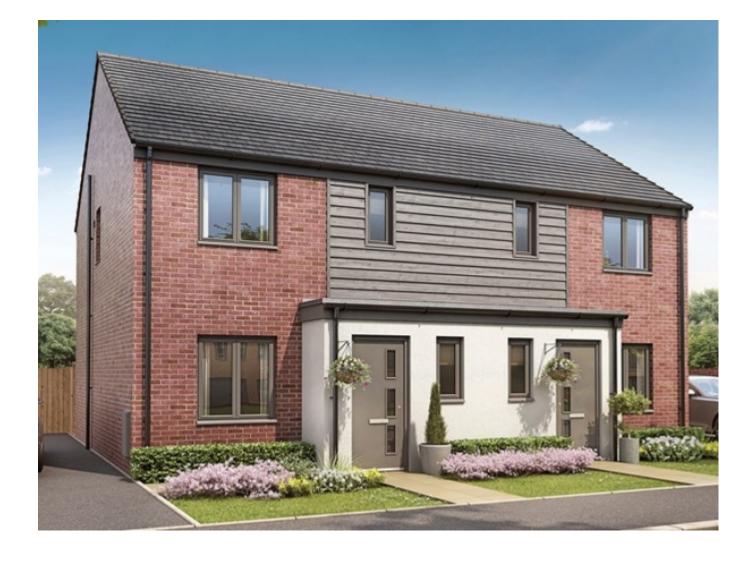

£289,995 Fixed Price

Plot 244, Ashworth Place, Tithebarn, Exeter EX1 3UQ

Semi-Detached House | 3 Bedrooms | 3 Bathrooms

## **Key Features**

- PART EXCHANGE
- MOVE IN FOR CHRISTMAS
- HANBURY THREE BED
   SEMI DETACHED HOUSE
- KITCHEN UPGRADE
  INCLUDING UPGRADED
  SINK/TAP, SPOTLIGHTS,
  SHOWER UPGRADE,
  CHROME TOWEL RADIATOR
  TO ENSUITE AND
  BATHROOM
- MODERN OPEN PLAN KITCHEN/DINING ROOM

- BRIGHT & SPACIOUSLOUNGE
- MASTER BEDROOM EN-SUITE
- DOWNSTAIRS WCCLOAKROOM
- FAMILY BATHROOM
- ENCLOSED REAR GARDEN

- DRIVEWAY FOR TWO CARS
- CLOSE PROXIMITY TO
   GOOD TRANSPORT
   LINKS/SCHOOLS/AMENITIES
- FREEHOLD
- COUNCIL TAX TBC

## **Main Particulars**

\*\* PART EXCHANGE \*\* \* MOVE IN FOR CHRISTMAS \* HANBURY THREE BED SEMI DETACHED HOUSE \* KITCHEN UPGRADE INCLUDING UPGRADED SINK/TAP,
SPOTLIGHTS, SHOWER UPGRADE, CHROME TOWEL RADIATOR TO ENSUITE AND BATHROOM \* MODERN OPEN PLAN KITCHEN/DINING ROOM \* BRIGHT & SPACIOUS
LOUNGE \* MASTER BEDROOM EN-SUITE \* DOWNSTAIRS WC CLOAKROOM \* FAMILY BATHROOM \* ENCLOSED REAR GARDEN \* DRIVEWAY FOR TWO CARS \* CLOSE
PROXIMITY TO GOOD TRANSPORT LINKS/SCHOOLS/AMENITIES \* FREEHOLD \* COUNCIL TAX TBC