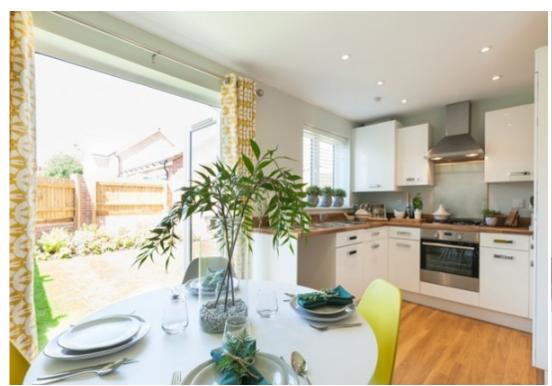

## **Step Inside**

The extremely popular Hanbury is a three-bedroom family home with a bright and modern open-plan kitchen/dining room with French doors leading into the garden. The downstairs WC, three handy storage cupboards and an en suite to bedroom one mean it ticks all the boxes for practical family living.