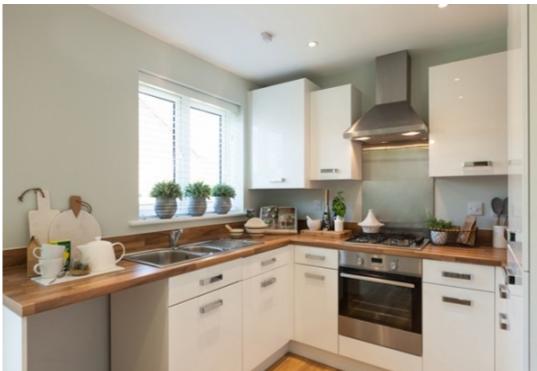

## **Step Inside**

The extremely popular Hanbury is a three-bedroom family home with a bright and modern open-plan kitchen/dining room with French doors leading into the garden. The downstairs WC, three handy storage cupboards and an en suite to bedroom one mean it ticks all the boxes for practical family living.