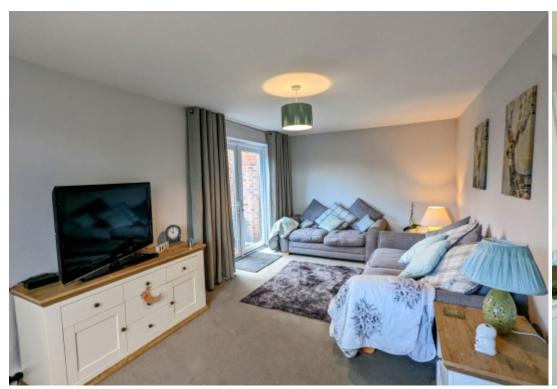

#### Lounge

uPVC window to the front, radiator, grey carpet flooring, uPVC French doors opening onto the rear patio and garden.