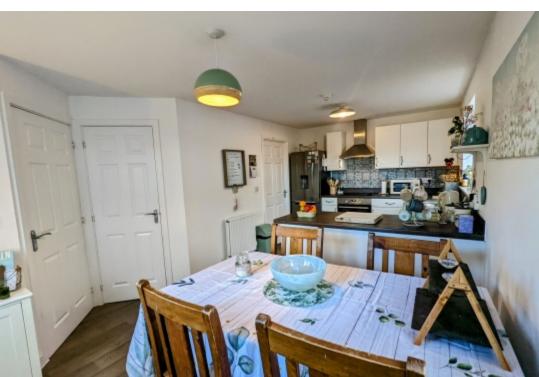

#### Kitchen/Diner

Spacious kitchen/diner with triple aspect windows - one to the front and two to the side of the house. There are two radiators, a door to an under stair storage

cupboard, plenty of room for a dining room table, vinyl flooring, white shaker style base eye level and drawer units with dark wood work surface over. Built-in electric cooker and hob with stainless steel cooker hood over. A stainless bowl and a half sink with mixer taps and drainer. Room for a dishwasher and fridge freezer. There is a further door which opens into...