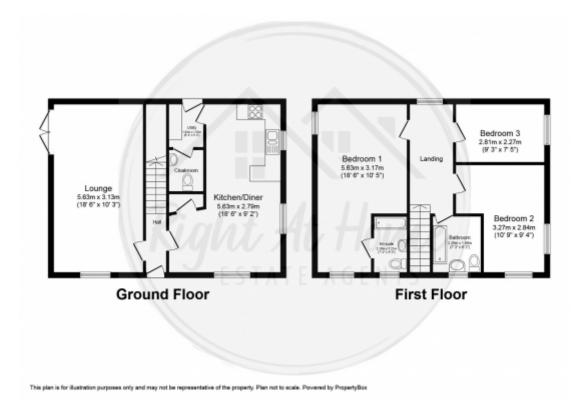

This floorplan is for illustrative purposes only and the location of doors, windows and other items are approximate.

Agents notes: All measurements are approximate and for general guidance only and whilst every attempt has been made to ensure accuracy, they must not be relied on. The fixtures, fittings and appliances referred to have not been tested and therefore no guarantee can be given that they are in working order. Internal photographs are reproduced for general information and it must not be inferred that any item shown is included with the property. Copyright © 2025 Registered Office: , 17A Main Road, Pinhoe, Exeter EX4 9EY