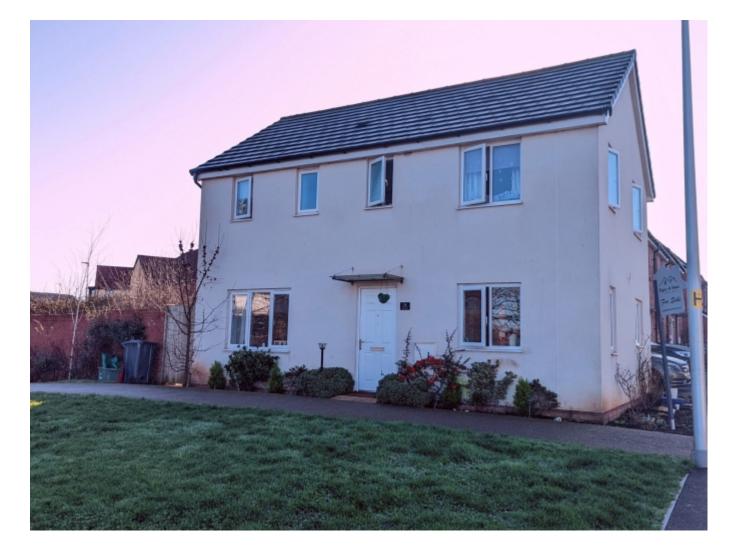

£320,000

Luccombe Oak, Cranbrook, Exeter

Detached House | 3 Bedrooms | 2 Bathrooms

### **Property Description**

\*DETACHED \* THREE BEDROOMS (MASTER WITH EN SUITE) \* OPEN PLAN KITCHEN/DINING ROOM \* UTILITY ROOM \* CLOAKROOM \* FRONT & REAR GARDEN \* GARAGE & DRIVEWAY FOR OFF ROAD PARKING \*

#### **Main Particulars**

If you want another view on life from your family home, this lovely detached property delivers just that. A family living space, with three bedrooms, two bathrooms, a kitchen/dining room, utility and downstairs cloakroom and a living room with French doors to make sure that the garden is a great space to enjoy too.

#### Access

Off the tarmac path there is a driveway to the back of the house with a single garage and driveway for off road parking and doorway entering into the utility room. Bordered front garden with shrubs, bushes, solar lights and a gate leading into the back garden.