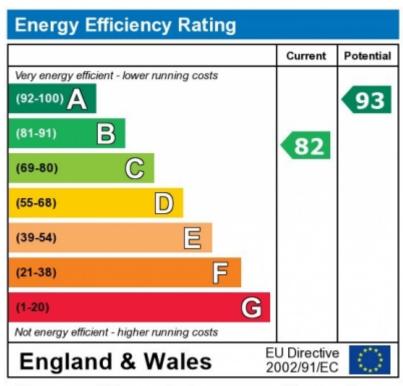

The energy efficiency rating is a measure of the overall efficiency of a home. The higher the rating the more energy

Telephone: Landline:- 01392 469333