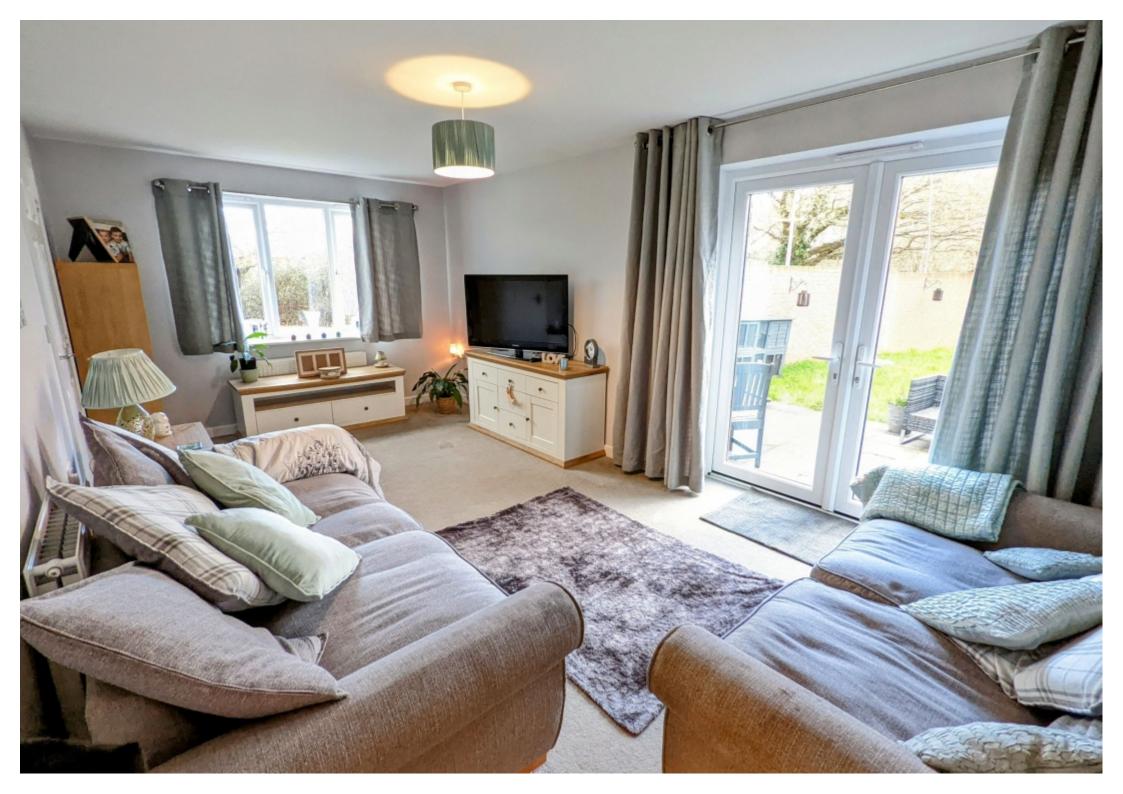

#### Lounge

uPVC window to the front, radiator, grey carpet flooring, uPVC French doors opening onto the rear patio and garden.