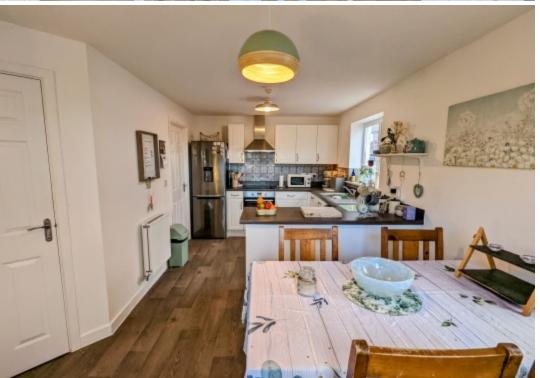

#### Kitchen/Diner

Spacious kitchen/diner with triple aspect windows - one to the front and two to the side of the house. There are two radiators, a door to an under stair storage

cupboard, plenty of room for a dining room table, vinyl flooring, white shaker style base eye level and drawer units with dark wood work surface over. Built-in electric cooker and hob with stainless steel cooker hood over. A stainless bowl and a half sink with mixer taps and drainer. Room for a dishwasher and fridge freezer. There is a further door which opens into...