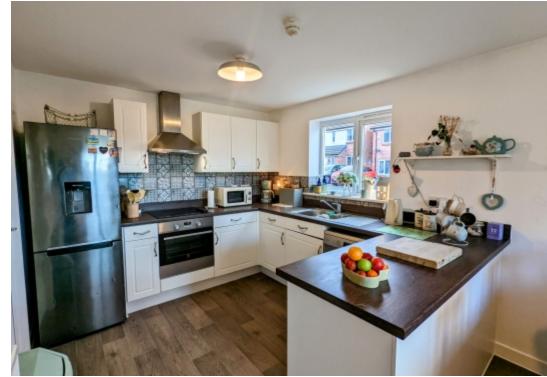

#### Kitchen/Diner

Spacious kitchen/diner with triple aspect windows - one to the front and two to the side of the house. There are two radiators, a door to an under stair storage

cupboard, plenty of room for a dining room table, vinyl flooring, white shaker style base eye level and drawer units with dark wood work surface over. Built-in electric cooker and hob with stainless steel cooker hood over. A stainless bowl and a half sink with mixer taps and drainer. Room for a dishwasher and fridge freezer. There is a further door which opens into...