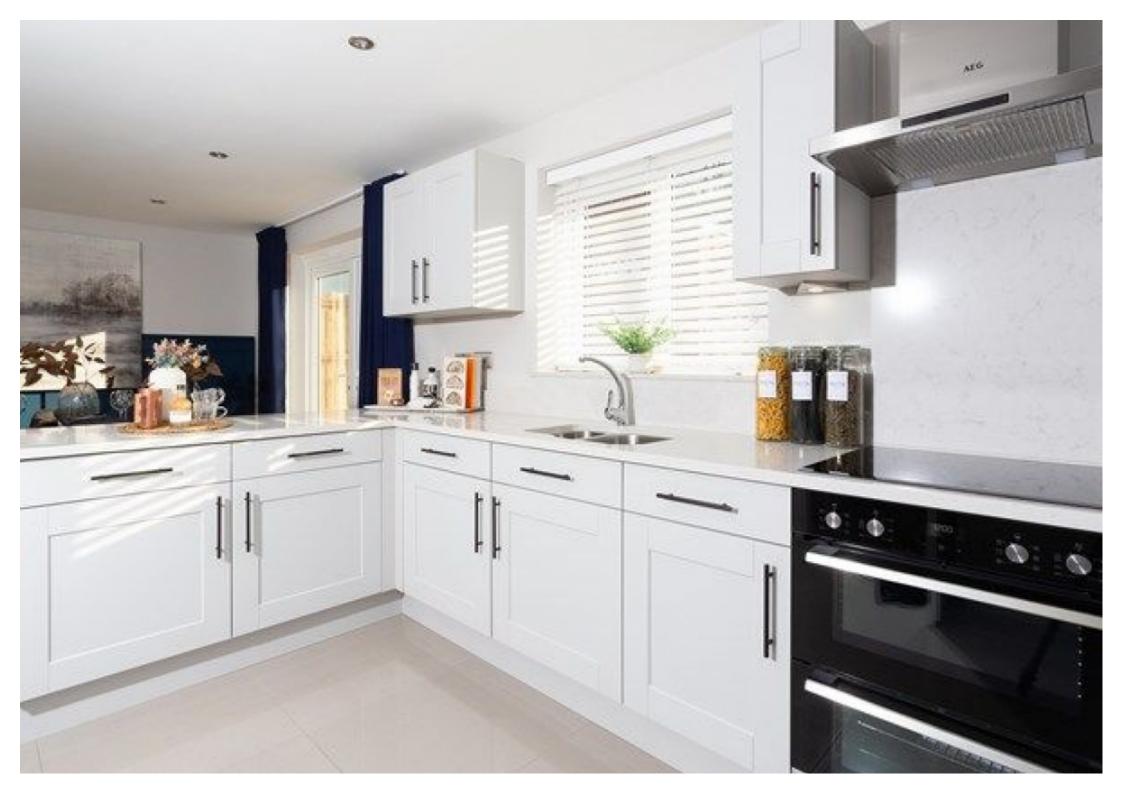

## **Key Features**

- Plot 56 The Selwood
- Detached Family Home
- Four Bedrooms

- Integral Garage
- Study on first floor
- Bedroom one with en suite

- Two bathrooms
- Modern open plan kitchen/dining room with
  French door leading into the garden
- Bright and spacious frontaspect living room

### **Property Description**

\*\* OWN NEW - RATE REDUCER SCHEME\*\* \* THE SELWOOD - FOUR BEDROOM DETACHED HOME \* MODERN OPEN PLAN KITCHEN/DINING ROOM WITH FRENCH DOOR LEADING INTO THE GARDEN \* BRIGHT AND SPACIOUS FRONT-ASPECT LIVING ROOM \* BEDROOM ONE WITH EN SUITE \* TWO BATHROOMS \* HOME OFFICE \* INTEGRAL GARAGE \*