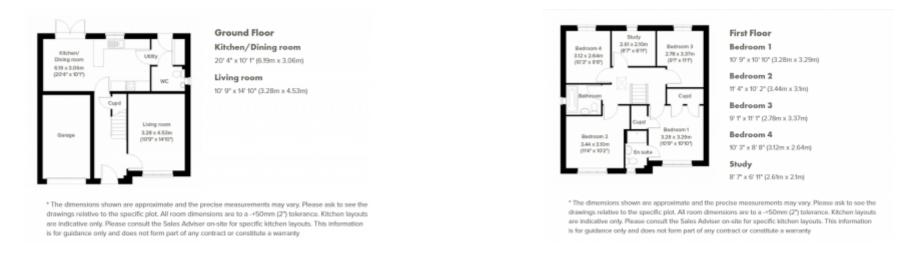

#### **GROUND FLOOR:**

Kitchen/Dining room - 20' 4" x 10' 1" (6.19m x 3.06m)

Living room - 10' 9" x 14' 10" (3.28m x 4.53m)

#### FIRST FLOOR:

Bedroom one - 10' 9" x 10' 10" (3.28m x 3.29m)

Bedroom two - 11' 4" x 10' 2" (3.44m x 3.1m)

Bedroom three - 9' 1" x 11' 1" (2.78m x 3.37m)

Bedroom four - 10' 3" x 8' 8" (3.12m x 2.64m)

Study - 8' 7" x 6' 11" (2.61m x 2.1m)

This floorplan is for illustrative purposes only and the location of doors, windows and other items are approximate.

Agents notes: All measurements are approximate and for general guidance only and whilst every attempt has been made to ensure accuracy, they must not be relied on. The fixtures, fittings and appliances referred to have not been tested and therefore no guarantee can be given that they are in working order. Internal photographs are reproduced for general information and it must not be inferred that any item shown is included with the property. Copyright © 2024 Registered Office: , 17A Main Road, Pinhoe, Exeter EX4 9EY