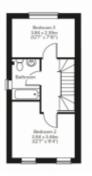

### FIRST FLOOR:

First Floor

Bedroom 2

12' 7" x 11' 4" (3.84m x 3.44m)

Bedroom 3

12' 7" x 7' 10" (3.84m x 2.39m)

#### **SECOND FLOOR:**

Second Floor

Bedroom 1

9' 3" x 15' 8" (2.82m x 4.78m)

is for guidance only and does not form part of any contract or constitute a warranty

First Floor Bedroom 2 12' 7" x 11' 4" (3.84m x 3.44m)

Bedroom 3

12' 7" x 7' 10" (3.84m x 2.39m)

\* The dimensions shown are approximate and the precise measurements may vary. Please ask to see the drawings relative to the specific plot. All room dimensions are to a ~+50mm (2") tolerance. Kitchen layouts are indicative only. Please consult the Sales Adviser on-site for specific kitchen layouts. This information is for guidance only and does not form part of any contract or constitute a warranty.

This floorplan is for illustrative purposes only and the location of doors, windows and other items are approximate.

Agents notes: All measurements are approximate and for general guidance only and whilst every attempt has been made to ensure accuracy, they must not be relied on. The fixtures, fittings and appliances referred to have not been tested and therefore no guarantee can be given that they are in working order. Internal photographs are reproduced for general information and it must not be inferred that any item shown is included with the property. Copyright © 2024 Registered Office: , 17A Main Road, Pinhoe, Exeter EX4 9EY