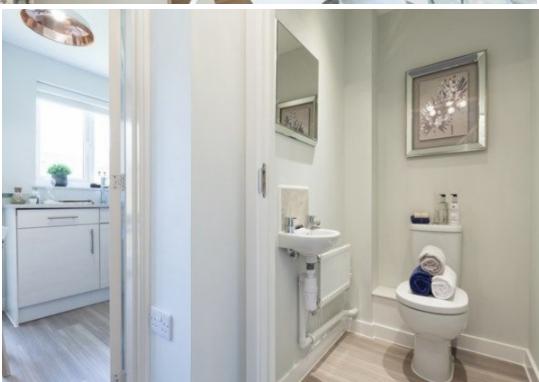

# **Key Features**

- Downstairs WC Cloakroom
- Front aspect living room
- Parking Space

- Semi Detached
- Three Bedrooms
- Plot 38 The Saunton

- Bright kitchen/dining room with garden access
- Large first bedroom with en suite

# **Property Description**

\* PLOT 38 - THE SAUNTON - THREE BEDROOMS \* SEMI-DETACHED \* BRIGHT KITCHEN/DINING ROOM WITH GARDEN ACCESS \* FRONT ASPECT LIVING ROOM \* LARGE FIRST BEDROOM WITH EN SUITE \* PARKING SPACE

## **Main Particulars**

An attractive three-storey home, the Saunton has an open-plan kitchen/dining room, a living room and three bedrooms. The top floor bedroom has an en suite. The enclosed porch, downstairs WC and three storage cupboards mean it's practical as well as stylish.