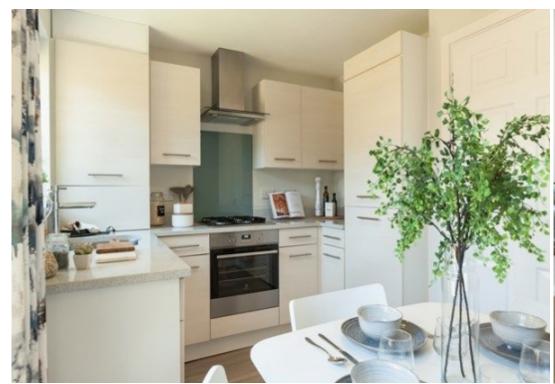

# **Step Inside**

## **Main Particulars**

An attractive three-storey home, the Saunton has an open-plan kitchen/dining room, a living room and three bedrooms. The top floor bedroom has an en suite. The enclosed porch, downstairs WC and three storage cupboards mean it's practical as well as stylish.