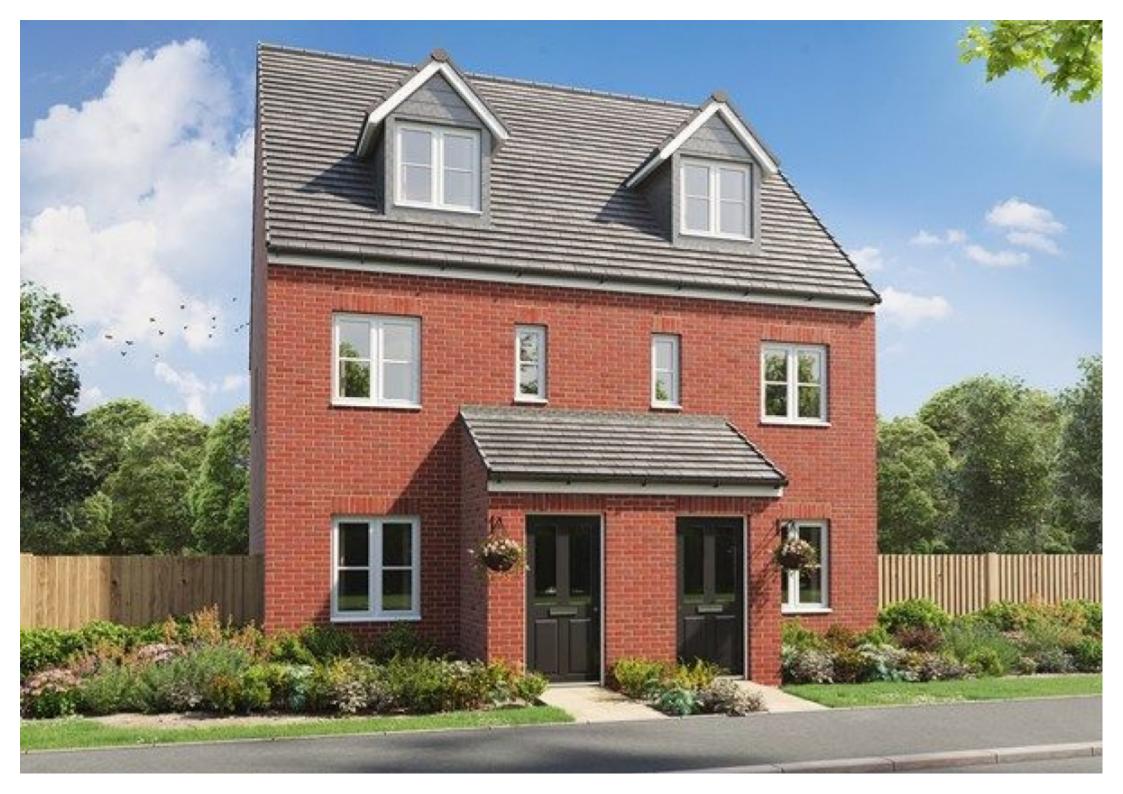

£299,995

Plot 38 Cherrywood Grange, Stone Barton Road, Tithebarn, Exeter, Devon, EX1 4DN

Semi-Detached House | 3 Bedrooms | 2 Bathrooms

# **Property Description**

\* PLOT 38 - THE SAUNTON - THREE BEDROOMS \* SEMI-DETACHED \* BRIGHT KITCHEN/DINING ROOM WITH GARDEN ACCESS \* FRONT ASPECT LIVING ROOM \* LARGE FIRST BEDROOM WITH EN SUITE \* PARKING SPACE

## **Main Particulars**

An attractive three-storey home, the Saunton has an open-plan kitchen/dining room, a living room and three bedrooms. The top floor bedroom has an en suite. The enclosed porch, downstairs WC and three storage cupboards mean it's practical as well as stylish.