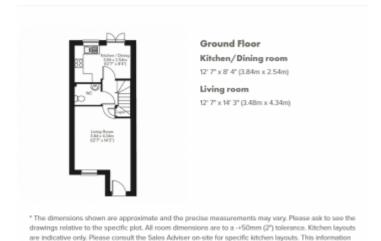

#### **GROUND FLOOR:**

Ground Floor

Kitchen/Dining room

12' 7" x 8' 4" (3.84m x 2.54m)

Living room

12' 7" x 14' 3" (3.48m x 4.34m)

Bedroom 3

12' 7" x 7' 10" (3.84m x 2.39m)

\* The dimensions shown are approximate and the precise measurements may vary. Please ask to see the drawings relative to the specific plot. All room dimensions are to a ~+50mm (2") tolerance. Kitchen layouts are indicative only. Please consult the Sales Adviser on-site for specific kitchen layouts. This information is for guidance only and does not form part of any contract or constitute a warranty.

This floorplan is for illustrative purposes only and the location of doors, windows and other items are approximate.

Agents notes: All measurements are approximate and for general guidance only and whilst every attempt has been made to ensure accuracy, they must not be relied on. The fixtures, fittings and appliances referred to have not been tested and therefore no guarantee can be given that they are in working order. Internal photographs are reproduced for general information and it must not be inferred that any item shown is included with the property. Copyright © 2024 Registered Office: , 17A Main Road, Pinhoe, Exeter EX4 9EY