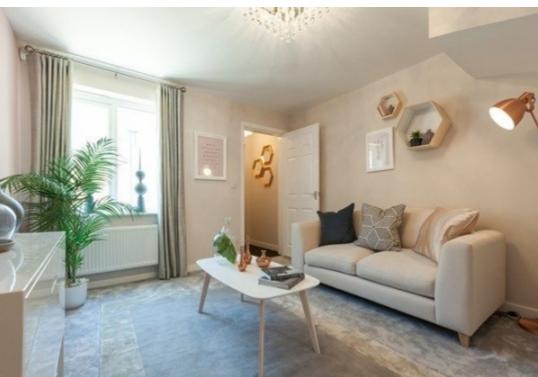

# **Step Inside**

## **Main Particulars**

An attractive three-storey home, the Saunton has an open-plan kitchen/dining room, a living room and three bedrooms. The top floor bedroom has an en suite. The enclosed porch, downstairs WC and three storage cupboards mean it's practical as well as stylish.