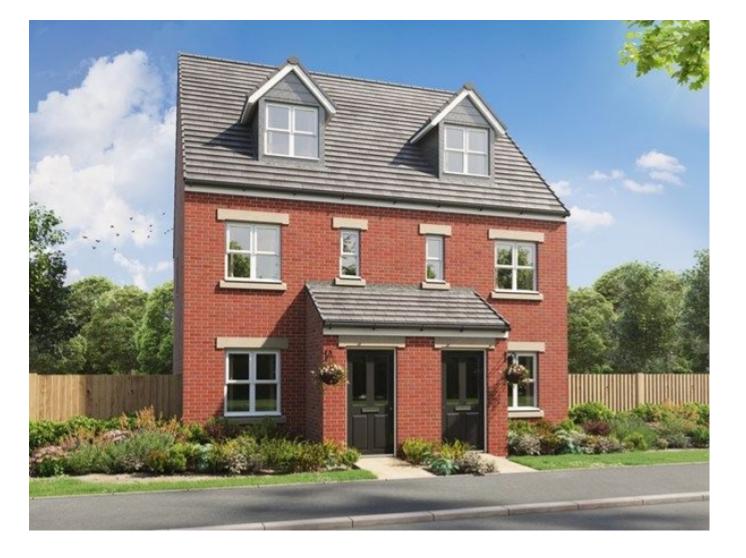

£299,995

Plot 38 Cherrywood Grange, Stone Barton Road, Tithebarn, Exeter, Devon, EX1 4DN

Semi-Detached House | 3 Bedrooms | 2 Bathrooms

# **Property Description**

\* PLOT 38 - THE SAUNTON - THREE BEDROOMS \* SEMI-DETACHED \* BRIGHT KITCHEN/DINING ROOM WITH GARDEN ACCESS \* FRONT ASPECT LIVING ROOM \* LARGE FIRST BEDROOM WITH EN SUITE \* PARKING SPACE

## **Main Particulars**

An attractive three-storey home, the Saunton has an open-plan kitchen/dining room, a living room and three bedrooms. The top floor bedroom has an en suite. The enclosed porch, downstairs WC and three storage cupboards mean it's practical as well as stylish.