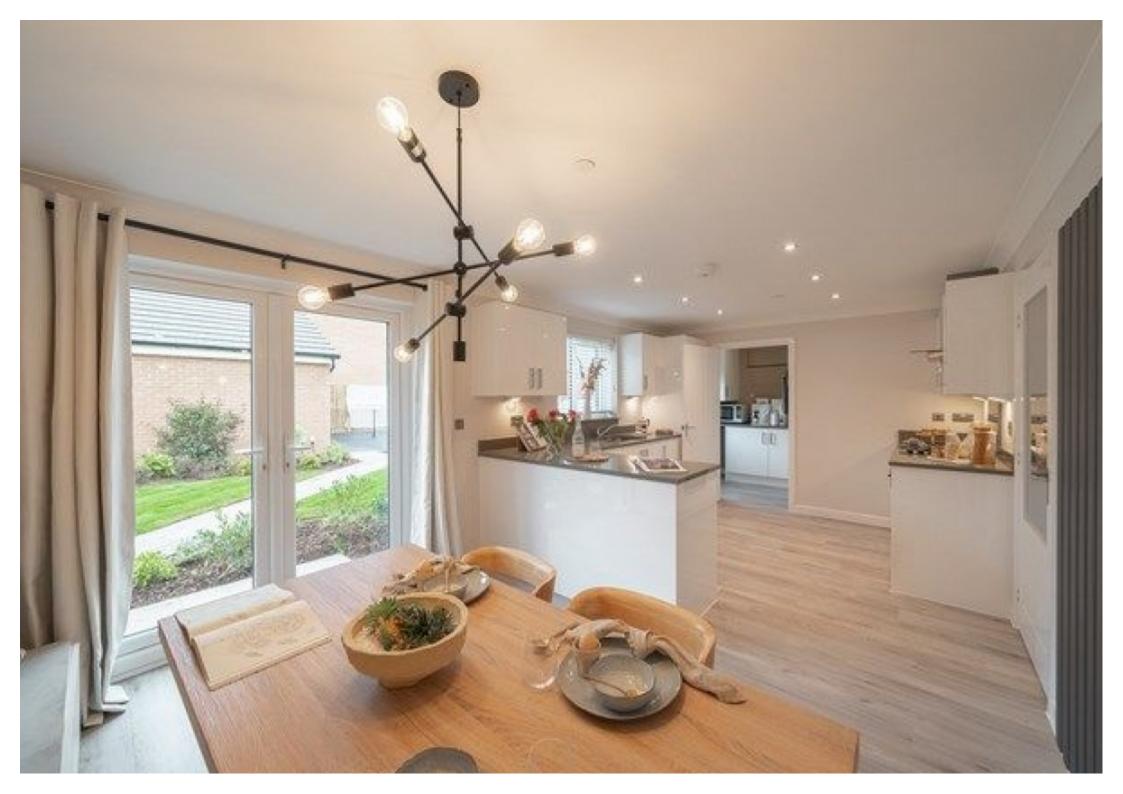

#### **Main Particulars**

This lovely new home wraps up contemporary living in a traditional design. It's double-fronted and has a separate living room and dining room, leaving the kitchen/breakfast room to deliver the modern open-plan twist that we all love. The Whiteleaf is a home for all seasons - a cosy living room for the winter, and French doors from the kitchen to the garden for the summer.

#### **GROUND FLOOR:**

Kitchen/Breakfast room

19' 8" x 10' 6" (5.98m x 3.19m)Living room

11' 10" x 13' 0" (3.35m x 3.96m)

Dining room

9' 10" x 9' 9" (3m x 2.96m)