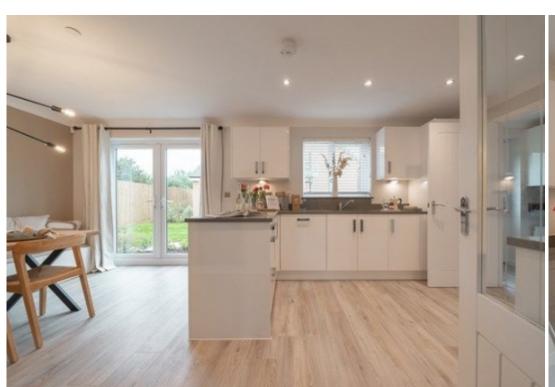

#### **Main Particulars**

This lovely new home wraps up contemporary living in a traditional design. It's double-fronted and has a separate living room and dining room, leaving the kitchen/breakfast room to deliver the modern open-plan twist that we all love. The Whiteleaf is a home for all seasons - a cosy living room for the winter, and French doors from the kitchen to the garden for the summer.

#### **GROUND FLOOR:**

Kitchen/Breakfast room

19' 8" x 10' 6" (5.98m x 3.19m)Living room

11' 10" x 13' 0" (3.35m x 3.96m)

Dining room

9' 10" x 9' 9" (3m x 2.96m)