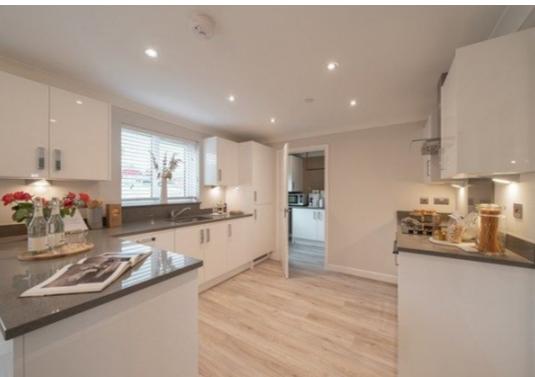

#### **Main Particulars**

This lovely new home wraps up contemporary living in a traditional design. It's double-fronted and has a separate living room and dining room, leaving the kitchen/breakfast room to deliver the modern open-plan twist that we all love. The Whiteleaf is a home for all seasons - a cosy living room for the winter, and French doors from the kitchen to the garden for the summer.

#### **GROUND FLOOR:**

Kitchen/Breakfast room

19' 8" x 10' 6" (5.98m x 3.19m)Living room

11' 10" x 13' 0" (3.35m x 3.96m)

Dining room

9' 10" x 9' 9" (3m x 2.96m)