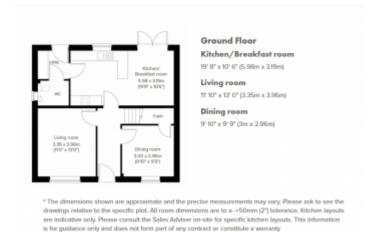

#### **GROUND FLOOR:**

Kitchen/Breakfast room

19' 8" x 10' 6" (5.98m x 3.19m)Living room

11' 10" x 13' 0" (3.35m x 3.96m)

Dining room

9' 10" x 9' 9" (3m x 2.96m)

9' 9" x 7' 6" (2.98m x 2.29m)

\* The dimensions shown are approximate and the precise measurements may vary. Please ask to see the drawings relative to the specific plot. All room dimensions are to a ~550mm (2") tolerance. Kitchen layouts are indicative only. Please consult the Sales Adviser on-site for specific kitchen layouts. This information is for guidance only and dioes not form part of any contract or constitute a warranty.

This floorplan is for illustrative purposes only and the location of doors, windows and other items are approximate.

Agents notes: All measurements are approximate and for general guidance only and whilst every attempt has been made to ensure accuracy, they must not be relied on. The fixtures, fittings and appliances referred to have not been tested and therefore no guarantee can be given that they are in working order. Internal photographs are reproduced for general information and it must not be inferred that any item shown is included with the property. Copyright © 2024 Registered Office: , 17A Main Road, Pinhoe, Exeter EX4 9EY