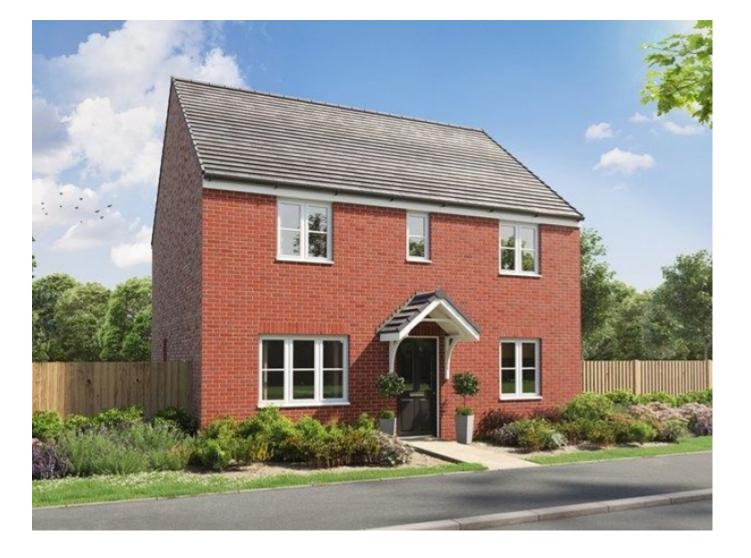

£414,995

Plot 32 Cherrywood Grange, Stone Barton Road, Tithebarn, Exeter, Devon, EX1 4DN

Detached House | 4 Bedrooms | 2 Bathrooms

### **Property Description**

- \* PLOT 32 THE WHITELEAF FOUR BEDROOMS \* DETACHED \* KITCHEN/BREAKFAST ROOM WITH FRENCH DOORS TO GARDEN \* SEPARATE FRONT-ASPECT LIVING ROOM & DINING ROOM \* BEDROOM ONE WITH EN SUITE
- \* DOWNSTAIRS W/C CLOAKROOM \* DOUBLE GARAGE

#### **Main Particulars**

This lovely new home wraps up contemporary living in a traditional design. It's double-fronted and has a separate living room and dining room, leaving the kitchen/breakfast room to deliver the modern open-plan twist that we all love. The Whiteleaf is a home for all seasons - a cosy living room for the winter, and French doors from the kitchen to the garden for the summer.