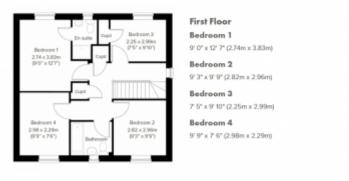

#### **FIRST FLOOR:**

Bedroom 1

9' 0" x 12' 7" (2.74m x 3.83m)

Bedroom 2

9' 3" x 9' 9" (2.82m x 2.96m)

Bedroom 3

7' 5" x 9' 10" (2.25m x 2.99m)

Bedroom 4

9' 9" x 7' 6" (2.98m x 2.29m)

\* The dimensions shown are approximate and the precise measurements may vary. Please ask to see the drawings relative to the specific plot. All room dimensions are to a ~550mm (2") tolerance. Kitchen layouts are indicative only. Please consult the Sales Adviser on-site for specific kitchen layouts. This information is for guidance only and dioes not form part of any contract or constitute a warranty.

This floorplan is for illustrative purposes only and the location of doors, windows and other items are approximate.

Agents notes: All measurements are approximate and for general guidance only and whilst every attempt has been made to ensure accuracy, they must not be relied on. The fixtures, fittings and appliances referred to have not been tested and therefore no guarantee can be given that they are in working order. Internal photographs are reproduced for general information and it must not be inferred that any item shown is included with the property. Copyright © 2024 Registered Office: , 17A Main Road, Pinhoe, Exeter EX4 9EY