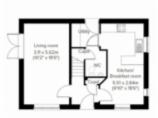

#### **GROUND FLOOR:**

Living room

10' 2" x 18' 6" (3.11m x 5.62m)

Kitchen/Breakfast room

9' 10" x 18' 6" (5.51m x 2.84m)

#### **Ground Floor**

#### **Living room**

10' 2" x 18' 6" (3.11m x 5.62m)

#### Kitchen/Breakfast room

9' 10" x 18' 6" (5.51m x 2.84m)

\* The dimensions shown are approximate and the precise measurements may vary. Please ask to see the drawings relative to the specific plot. All room dimensions are to a -+50mm (2\*) tolerance. Kitchen layouts are indicative only. Please consult the Sales Adviser on-site for specific kitchen layouts. This information is for guidance only and does not form part of any contract or constitute a warranty