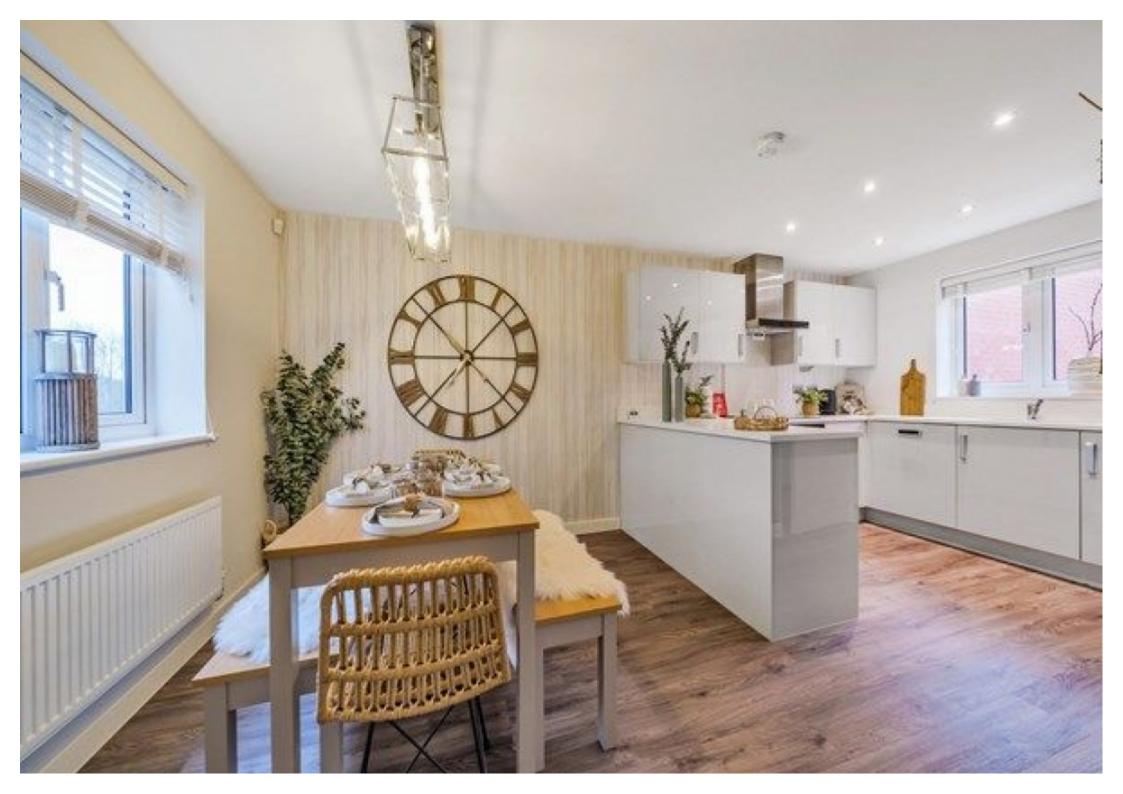

## **Key Features**

- Bathroom
- Detached
- Downstairs WC Cloakroom
- Garden

- Large bedroom one with en suite
- Single garage
- Three Bedrooms
- Utility Room

- Plot 130 The Charnwood Corner
- Modern open plankitchen/breakfast room -ideal for entertaining

## **Property Description**

\*\* £10,000 TOWARDS FINISHING TOUCHES \*\* \* PLOT 130 - THE CHARNWOOD CORNER \* THREE BEDROOM \* DETACHED HOME \* MODERN OPEN PLAN KITCHEN/BREAKFAST ROOM \* BRIGHT SPACIOUS DUAL ASPECT LIVING ROOM \* LARGE BEDROOM ONE WITH EN-SUITE \* BATHROOM \* DOWNSTAIRS WC \* UTILITY \* SINGLE GARAGE

#### Kitchen/Breakfast room

9' 10" x 18' 6" (5.51m x 2.84m)

\* The dimensions shown are approximate and the precise measurements may vary. Please ask to see the drawings relative to the specific plot. All room dimensions are to a -+50mm (2\*) tolerance. Kitchen layouts are indicative only. Please consult the Sales Adviser on-site for specific kitchen layouts. This information is for guidance only and does not form part of any contract or constitute a warranty