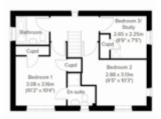

#### **FIRST FLOOR:**

Bedroom 1

10' 2" x 10' 4" (3.08m x 3.16m)

Bedroom 2

9' 5" x 10' 3" (2.88m x 3.13m)

Bedroom 3/Study

8' 9" x 7' 5" (2.65m x 2.25m)

### First Floor Bedroom 1

10' 2" x 10' 4" (3.08m x 3.16m)

#### **Bedroom 2**

9' 5" x 10' 3" (2.88m x 3.13m)

#### Bedroom 3/Study

8' 9" x 7' 5" (2.65m x 2.25m)

\* The dimensions shown are approximate and the precise measurements may vary. Please ask to see the drawings relative to the specific plot. All room dimensions are to a -+50mm (2") tolerance. Kitchen layouts are indicative only. Please consult the Sales Adviser on-site for specific kitchen layouts. This information is for guidance only and does not form part of any contract or constitute a warranty