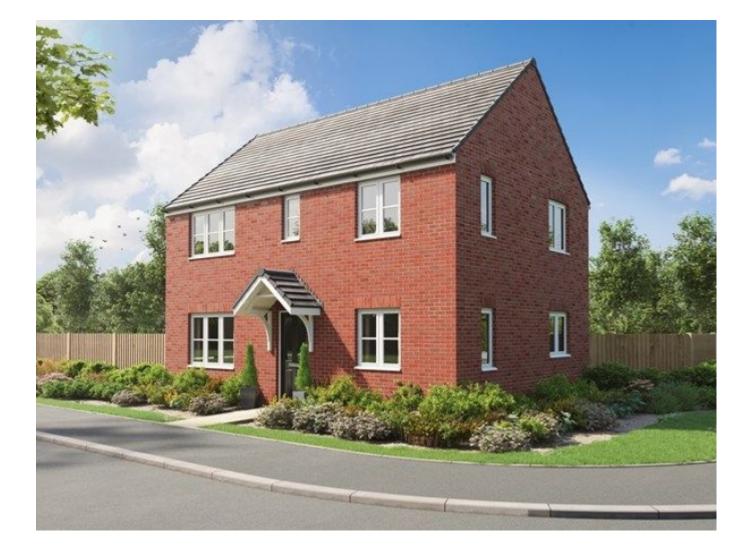

£359,995

Plot 130 Cherrywood Grange, Stone Barton Road, Tithebarn, Exeter, Devon, EX1 4DN

Detached House | 3 Bedrooms | 2 Bathrooms

## **Property Description**

\*\* £10,000 TOWARDS FINISHING TOUCHES \*\* \* PLOT 130 - THE CHARNWOOD CORNER \* THREE BEDROOM \* DETACHED HOME \* MODERN OPEN PLAN KITCHEN/BREAKFAST ROOM \* BRIGHT SPACIOUS DUAL ASPECT LIVING ROOM \* LARGE BEDROOM ONE WITH EN-SUITE \* BATHROOM \* DOWNSTAIRS WC \* UTILITY \* SINGLE GARAGE

#### **Main Particulars**

\*\* Special Offer - £10,000 towards Finishing Touches\*\*

If you want another view on life from your family home, a corner plot delivers just that. The Charnwood Corner doesn't stop there, it also delivers on excellent family living space, with three bedrooms, two bathrooms, a kitchen/breakfast room and a living room with French doors to make sure that your garden is a great space to enjoy too.