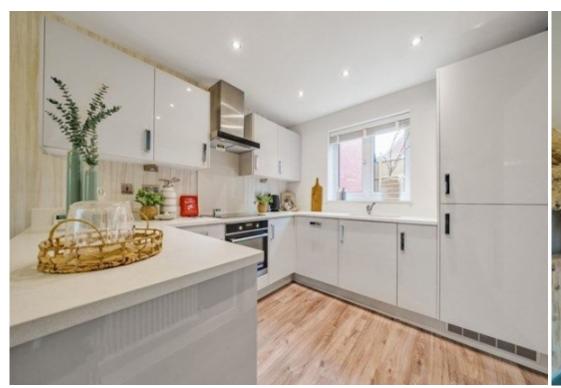

## **Key Features**

- Bathroom
- Detached
- Downstairs WC Cloakroom
- Garden

- Large bedroom one with en suite
- Single garage
- Three Bedrooms
- Utility Room

- Plot 130 The Charnwood Corner
- Modern open plankitchen/breakfast room -ideal for entertaining

## **Property Description**

\*\* £10,000 TOWARDS FINISHING TOUCHES \*\* \* PLOT 130 - THE CHARNWOOD CORNER \* THREE BEDROOM \* DETACHED HOME \* MODERN OPEN PLAN KITCHEN/BREAKFAST ROOM \* BRIGHT SPACIOUS DUAL ASPECT LIVING ROOM \* LARGE BEDROOM ONE WITH EN-SUITE \* BATHROOM \* DOWNSTAIRS WC \* UTILITY \* SINGLE GARAGE

#### Kitchen/Breakfast room

9' 10" x 18' 6" (5.51m x 2.84m)

\* The dimensions shown are approximate and the precise measurements may vary. Please ask to see the drawings relative to the specific plot. All room dimensions are to a -+50mm (2\*) tolerance. Kitchen layouts are indicative only. Please consult the Sales Adviser on-site for specific kitchen layouts. This information is for guidance only and does not form part of any contract or constitute a warranty