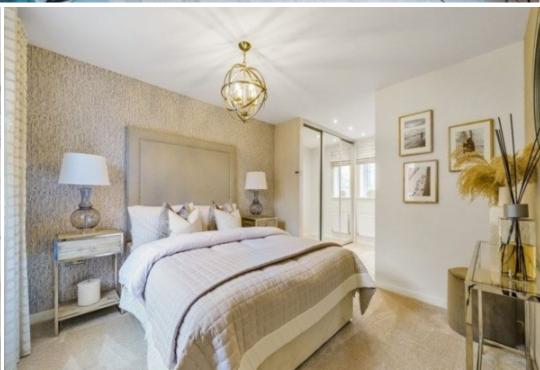

# **Step Inside**

#### **FIRST FLOOR:**

Bedroom 1

10' 2" x 10' 4" (3.08m x 3.16m)

Bedroom 2

9' 5" x 10' 3" (2.88m x 3.13m)

Bedroom 3/Study

8' 9" x 7' 5" (2.65m x 2.25m)

### First Floor Bedroom 1

10' 2" x 10' 4" (3.08m x 3.16m)