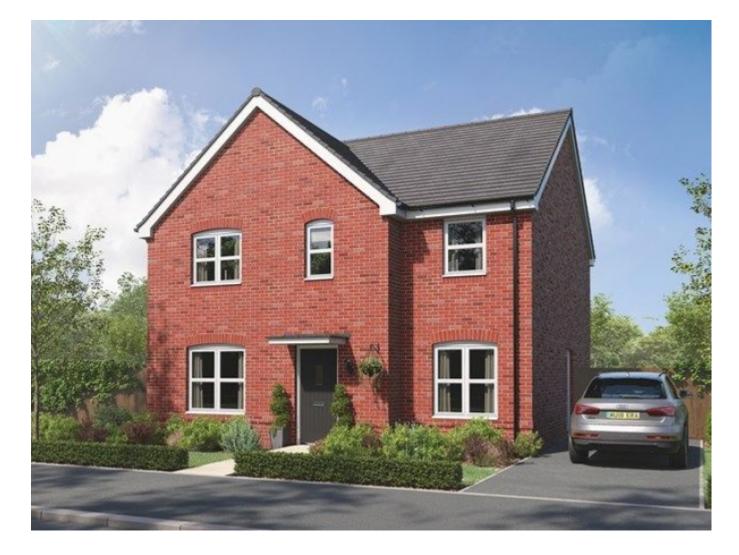

# £480,000

Plot 88 Cherrywood Grange, Stone Barton Road, Tithebarn, Exeter, Devon, EX1 4DN

Detached House | 5 Bedrooms | 2 Bathrooms

Landline:- 01392 469333

REGHTAT HOME

www.rightathomeexeter.com

# **Step Inside**

# **Property Description**

\* PLOT 88 - THE KIELDER \* FIVE BEDROOM \* DETACHED HOME \* MODERN OPEN PLAN KITCHEN/FAMILY ROOM WITH FRENCH DOOR LEADING INTO THE GARDEN \* BRIGHT AND SPACIOUS FRONT-ASPECT LIVING ROOM \* BEDROOM ONE WITH EN SUITE \* UTILITY AREA \* DOWNSTAIRS W/C / CLOAKROOM \* BATHROOM \* DOUBLE GARAGE & TWO PARKING SPACE

## **Main Particulars**

Flexibility and room to grow are probably on your wish list if you're looking for a family home. The Kielder could well be the answer. This new home offers multi-tasking living space that can easily adapt to your lifestyle. It offers five bedrooms and two bathrooms to meet a growing family's needs. This is a family home that can be just what you want it to be.