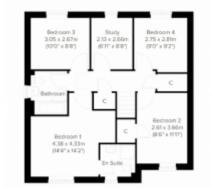

#### **GROUND FLOOR:**

Family room 14' 2" x 10' 3" (4.34m x 3.15m)

Kitchen 12' 4" x 8' 3" (3.77m x 2.54m)

Living room 10' 6" x 16' 1" (3.22m x 4.93m) Dining room 8' 4" x 9' 2" (2.55m x 2.8m)

FIRST FLOOR: Bedroom 1 14' 4" x 14' 2" (4.38m x 4.33m)

Bedroom 2 8' 6" x 11' 11" (2.6m x 3.66m)

Bedroom 3 10' 0" x 8' 8" (3.05m x 2.67m)

Bedroom 4 9' 0" x 9' 2" (2.75m x 2.81m)

Study 6' 11" x 8' 8" (2.13m x 2.66m)

### First Floor

Bedroom 1

14' 4" x 14' 2" (4.38m x 4.33m)

Bedroom 2

8' 6" x 11' 11" (2.6m x 3.66m)

#### Bedroom 3

10' 0" x 8' 8" (3.05m x 2.67m)

#### Bedroom 4 9' 0" x 9' 2" (2.75m x 2.81m)

Study

6' 11" x 8' 8" (2.13m x 2.66m)

\* The dimensions shown are approximate and the precise measurements may vary. Please ask to see the drawings relative to the specific plot. All room dimensions are to a -+50mm (2") tolerance. Kitchen layouts are indicative only. Please consult the Sales Adviser on-site for specific kitchen layouts. This information is for guidance only and does not form part of any contract or constitute a warranty

This floorplan is for illustrative purposes only and the location of doors, windows and other items are approximate.

Telephone: Landline:- 01392 469333

www.rightathomeexeter.com