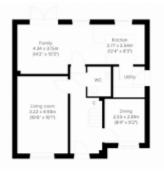

#### **GROUND FLOOR:**

Family room 14' 2" x 10' 3" (4.34m x 3.15m)

Kitchen 12' 4" x 8' 3" (3.77m x 2.54m)

Living room 10' 6" x 16' 1" (3.22m x 4.93m) Dining room 8' 4" x 9' 2" (2.55m x 2.8m)

FIRST FLOOR: Bedroom 1 14' 4" x 14' 2" (4.38m x 4.33m)

#### Ground Floor

Family room 14' 2" x 10' 3" (4.34m x 3.15m)

Kitchen 12' 4" x 8' 3" (3.77m x 2.54m)

Living room 10' 6" x 16' 1" (3.22m x 4.93m)

Dining room 8' 4" x 9' 2" (2.55m x 2.8m)

\* The dimensions shown are approximate and the precise measurements may vary. Please ask to see the drawings relative to the specific plot. All room dimensions are to a -+50mm (2") tolerance. Kitchen layouts are indicative only. Please consult the Sales Adviser on-site for specific kitchen layouts. This information is for guidance only and does not form part of any contract or constitute a warranty

This floorplan is for illustrative purposes only and the location of doors, windows and other items are approximate.

Telephone: Landline:- 01392 469333

www.rightathomeexeter.com