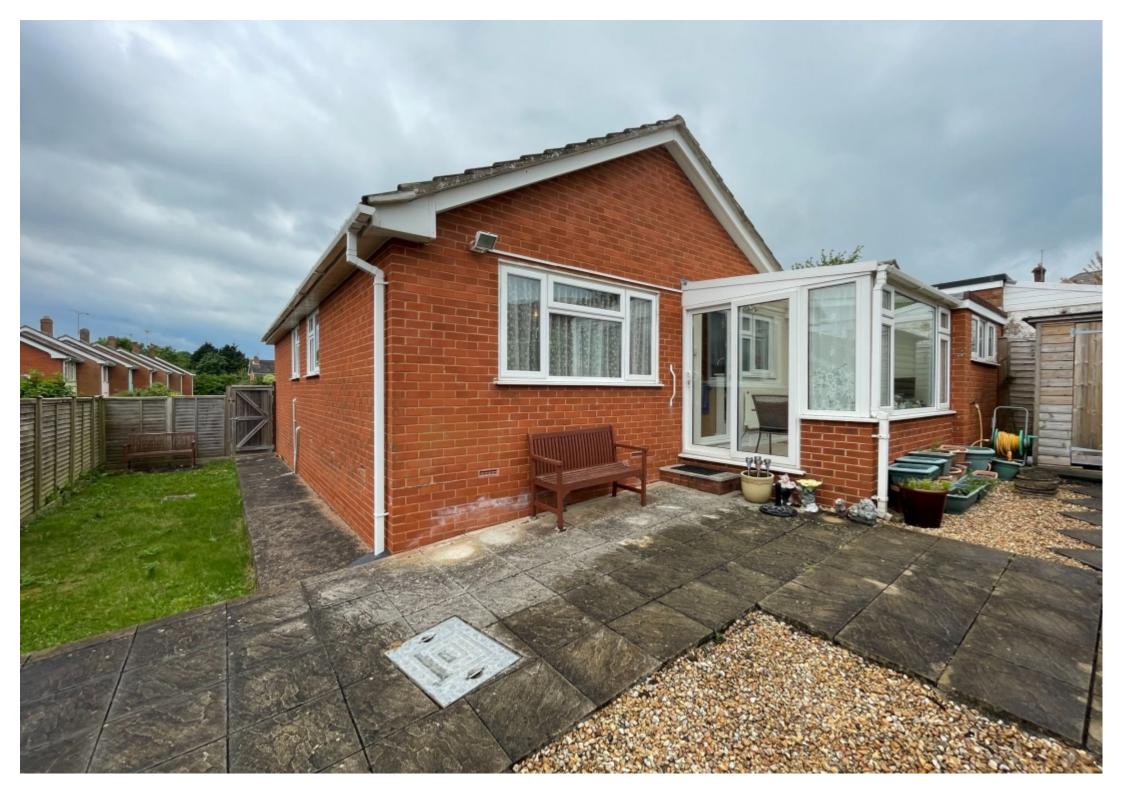

# Conservatory

Pitche polycarbonate roof, PVCu double glazed windows to the rear and sliding patio doors opening onto the rear garden. Radiator and door to the garage.

#### Garden

Side Garden Area

Which leads to the rear garden.

#### Garden

A good sized paved patio and seating area with gravelled borders. Wooden garden shed. The garden is enclosed with timber fencing. Outside light and water tap.