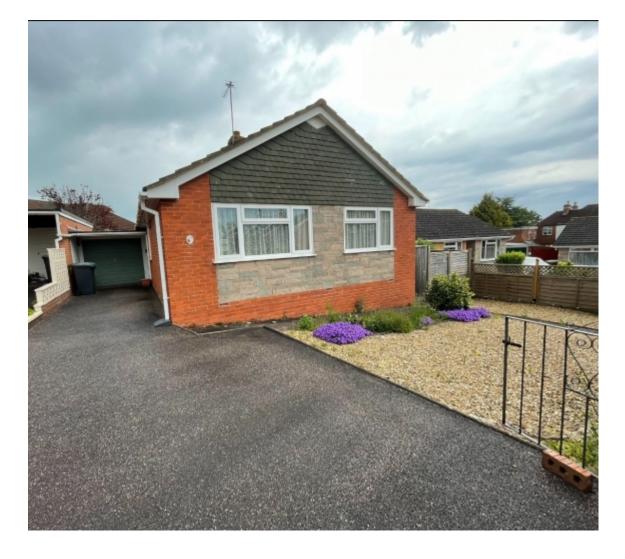

# **Main Particulars**

Offered with NO ONWARD CHAIN this well presented detached 3 bedroom bungalow, situated in a cul-de-sac location close to local amenities. The accommodation comprises entrance hall, L shaped lounge diner, modern kitchen, conservatory, 3 bedrooms and bathroom. Outside there are well maintained gardens to the front and rear, a driveway and garage

#### Access

The front of the property has a driveway providing off road parking which leads to the garage. Low maintenance garden with plant and shrub borders and mature hedging. A pathway leads to the side of the property.