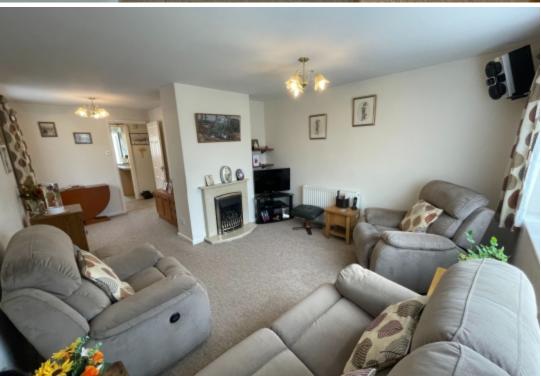

## **Living / Dining Room**

'L' Shaped Living/Dining Room

Spacious room with PVCu double glazed windows to the front and side aspects. Two radiators and feature fireplace with gas fire inset.