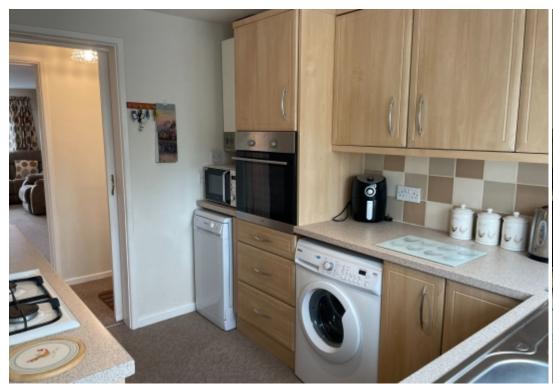

#### Kitchen

Fitted with a range of base cupboards, drawers and eye level units. Roll edged work surface with tiled surrounds, stainless steel single bowl sink unit with mixer tap. Integral electric oven and gas hob. Radiator, space and plumbing for washing machine, refrigerator and slimline dishwasher. PVCu double glazed door and window through to the: