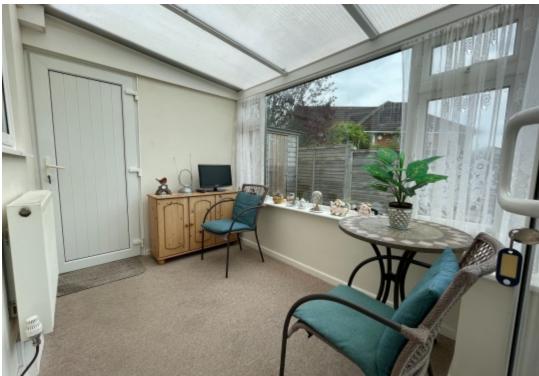

# Conservatory

Pitche polycarbonate roof, PVCu double glazed windows to the rear and sliding patio doors opening onto the rear garden. Radiator and door to the garage.