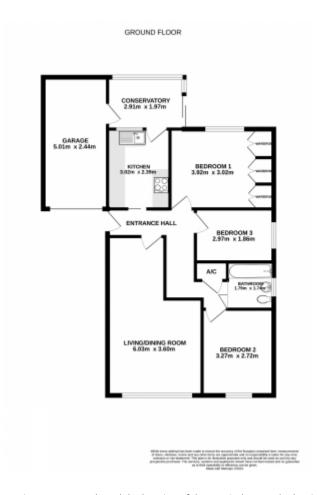

### Garage

Metal up and over door. Houses the gas and electricity meters. PVCu double glazed window to the rear, power and lighting.

This floorplan is for illustrative purposes only and the location of doors, windows and other items are approximate.