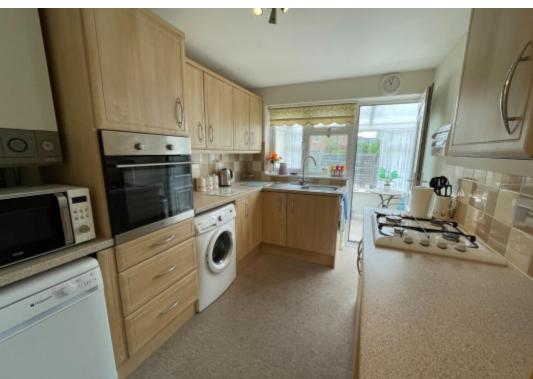

#### Kitchen

Fitted with a range of base cupboards, drawers and eye level units. Roll edged work surface with tiled surrounds, stainless steel single bowl sink unit with mixer tap. Integral electric oven and gas hob. Radiator, space and plumbing for washing machine, refrigerator and slimline dishwasher. PVCu double glazed door and window through to the: