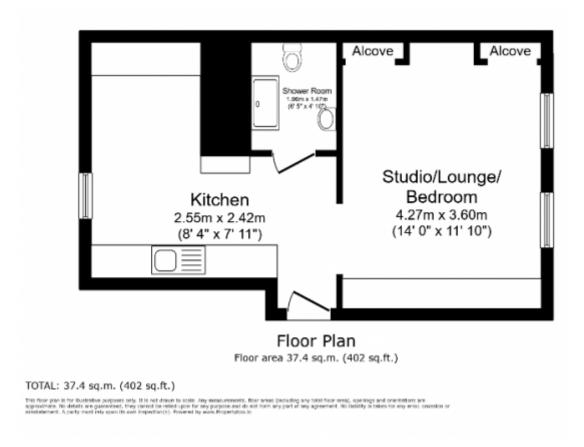

With a size of 31m2, this studio apartment boasts one bedroom, one bathroom, and is in excellent condition, ready for you to move in and create your own personal sanctuary. Don't miss out on this opportunity to experience city living at its finest. Schedule a viewing today and start writing your own chapter in this urban adventure.

Council Tax Band: A Tenure: Leasehold Ground Rent:

This floorplan is for illustrative purposes only and the location of doors, windows and other items are approximate.

Agents notes: All measurements are approximate and for general guidance only and whilst every attempt has been made to ensure accuracy, they must not be relied on. The fixtures, fittings and appliances referred to have not been tested and therefore no guarantee can be given that they are in working order. Internal photographs are reproduced for general information and it must not be inferred that any item shown is included with the property. Copyright © 2024 Registered Office: , 17A Main Road, Pinhoe, Exeter EX4 9EY