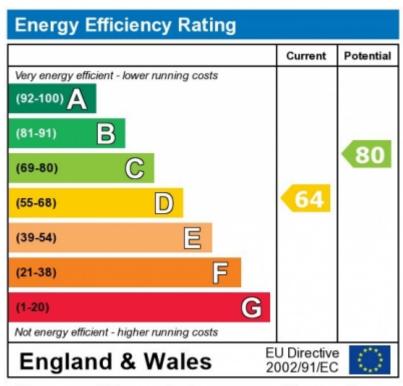

The energy efficiency rating is a measure of the overall efficiency of a home. The higher the rating the more energy

Telephone: Landline:- 01392 469333