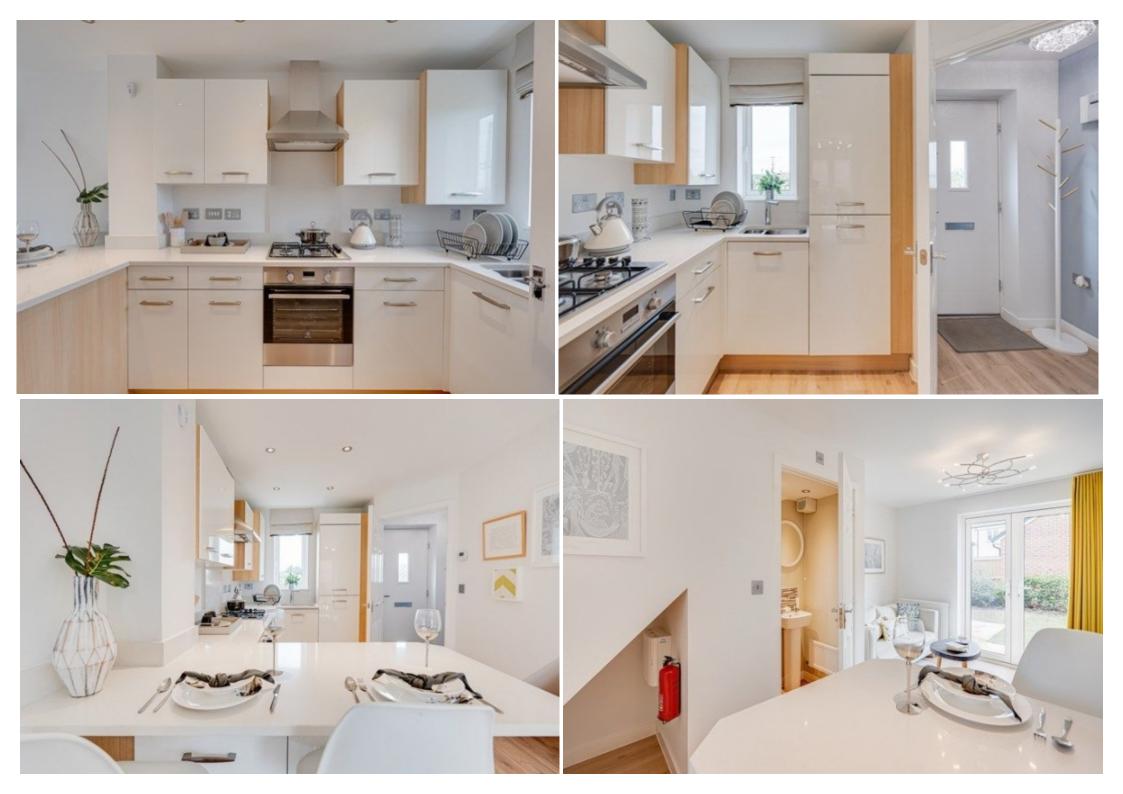

# **Step Inside**

## **Key Features**

- Plot 76 The Morden
- Mid Terrace
- Two bedroom

- Modern open plankitchen/diner/living room
- Downstairs WC
- French doors leading to the garden

Family bathroom with modern fixtures and fittings

#### **Main Particulars**

This new home gives you easy living with an open-plan ground floor and two bedrooms upstairs. The Morden is an ideal lock-up-and-go house for first-time buyers and young professionals, with French doors for al-fresco entertaining with friends and the bonus of a guest room for them to stay over.