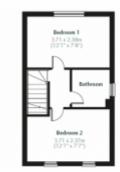

#### **GROUND FLOOR:**

Kitchen/Dining/Living room

22' 1" x 12' 1" (6.75m x 3.71m)

#### FIRST FLOOR:

Bedroom 1

12' 1" x 7' 8" (3.71m x 2.38m)

Bedroom 2

12' 1" x 7' 7" (3.71m x 2.37m)

\* The dimensions shown are approximate and the precise

measurements may vary. Please ask to see the drawings relative to

the specific plot. All room dimensions are to a -+50mm (2") tolerance.

Kitchen layouts are indicative only. Please consult the Sales Adviser

on-site for specific kitchen layouts. This information is for guidance only and does not form part of any contract or constitute a warranty

Ground Floor Kitchen/Dining/Living room 22' 1" x 12' 1" (6.75m x 3.71m)

First Floor Bedroom 1 12' 1" x 7' 8" (3.71m x 2.38m)

Bedroom 2 12' 1" x 7' 7" (3.71m x 2.37m)

\* The dimensions shown are approximate and the precise measurements may vary. Please ask to see the drawings relative to the specific plot. All room dimensions are to a -+50mm (2") tolerance. Kitchen layouts are indicative only. Please consult the Sales Adviser on-site for specific kitchen layouts. This information is for guidance only and does not form part of any contract or constitute a warranty

This floorplan is for illustrative purposes only and the location of doors, windows and other items are approximate.

Agents notes: All measurements are approximate and for general guidance only and whilst every attempt has been made to ensure accuracy, they must not be relied on. The fixtures, fittings and appliances referred to have not been tested and therefore no guarantee can be given that they are in working order. Internal photographs are reproduced for general information and it must not be inferred that any item shown is included with the property. Copyright © 2024 Registered Office: , 17A Main Road, Pinhoe, Exeter EX4 9EY