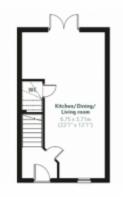

#### **GROUND FLOOR:**

Kitchen/Dining/Living room

22' 1" x 12' 1" (6.75m x 3.71m)

Ground Floor Kitchen/Dining/Living room 22' 1" x 12' 1" (6.75m x 3.71m)

First Floor Bedroom 1 12' 1" x 7' 8" (3.71m x 2.38m)

Bedroom 2 12' 1" x 7' 7" (3.71m x 2.37m)

\* The dimensions shown are approximate and the precise measurements may vary. Please ask to see the drawings relative to the specific plot. All room dimensions are to a -+50mm (2") tolerance. Kitchen layouts are indicative only. Please consult the Sales Adviser on-site for specific kitchen layouts. This information is for guidance only and does not form part of any contract or constitute a warranty

This floorplan is for illustrative purposes only and the location of doors, windows and other items are approximate.

Agents notes: All measurements are approximate and for general guidance only and whilst every attempt has been made to ensure accuracy, they must not be relied on. The fixtures, fittings and appliances referred to have not been tested and therefore no guarantee can be given that they are in working order. Internal photographs are reproduced for general information and it must not be inferred that any item shown is included with the property. Copyright © 2024 Registered Office: , 17A Main Road, Pinhoe, Exeter EX4 9EY