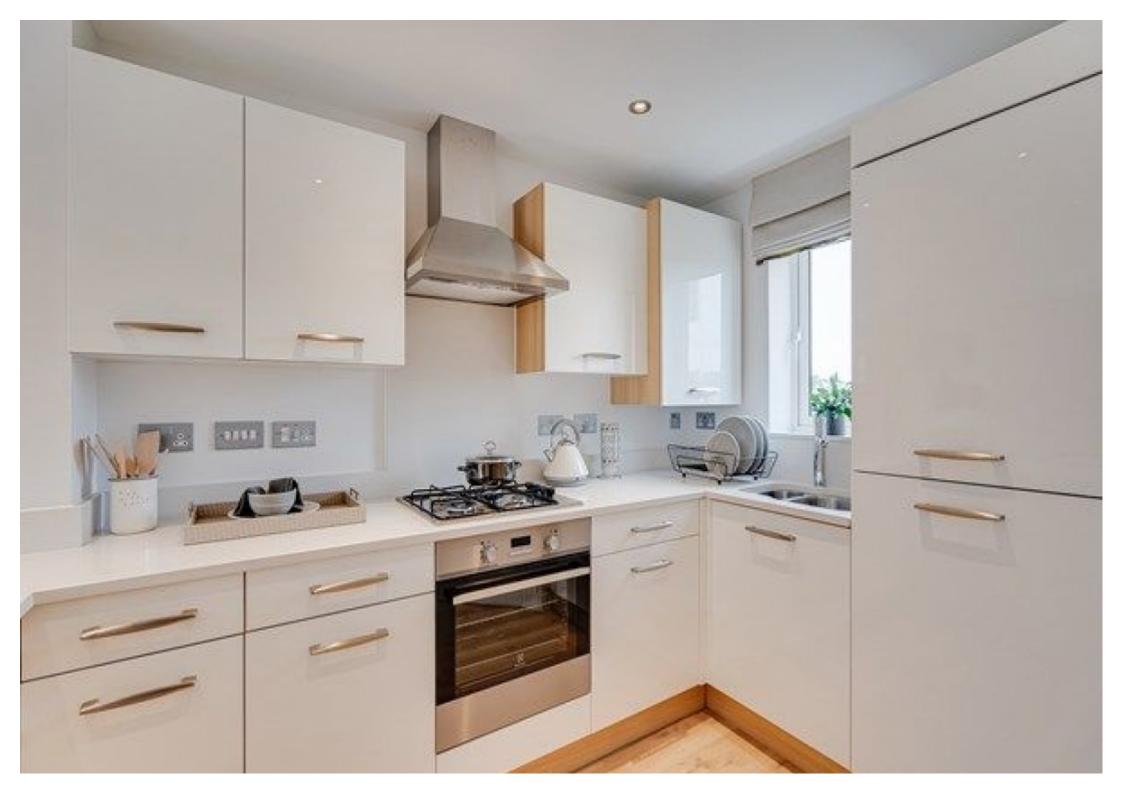

# **Step Inside**

## **Key Features**

- Plot 76 The Morden
- Mid Terrace
- Two bedroom

- Modern open plankitchen/diner/living room
- Downstairs WC
- French doors leading to the garden

Family bathroom with modern fixtures and fittings

#### **Main Particulars**

This new home gives you easy living with an open-plan ground floor and two bedrooms upstairs. The Morden is an ideal lock-up-and-go house for first-time buyers and young professionals, with French doors for al-fresco entertaining with friends and the bonus of a guest room for them to stay over.