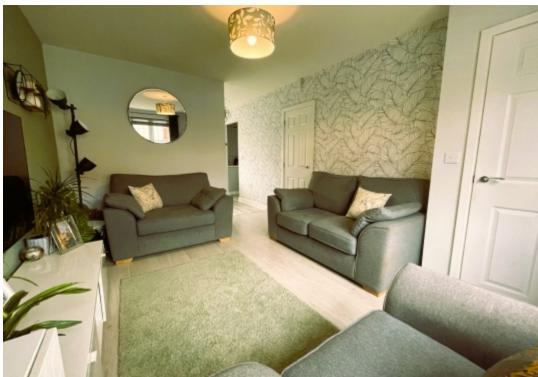

#### **Living Room**

4.4m x 3.2m (14'5" x 10'6"),

uPVC window to front aspect, wall mounted radiator, under stair storage cupboard.