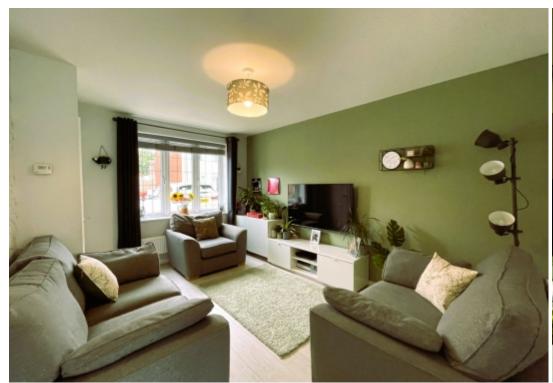

#### **Living Room**

4.4m x 3.2m (14'5" x 10'6"),

uPVC window to front aspect, wall mounted radiator, under stair storage cupboard.