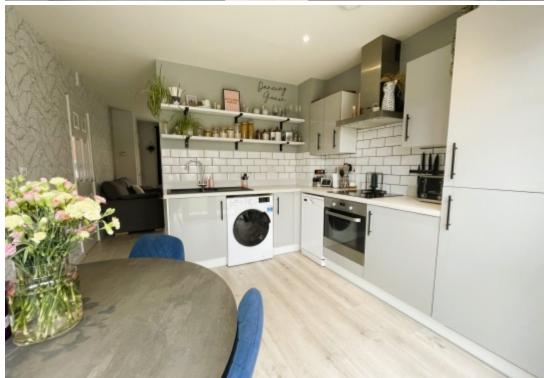

This lovely home offers a modern open-plan kitchen-dining room equipped with plenty of worktop and cupboard space, it offers both functionality and style. With ample space for a dining table and large French doors providing naturally flowing light, leading out to the level rear garden, this space is great for entertaining with family and friends. With an adjoining utility area and convenient downstairs W.C. The spacious living room with cleverly hidden storage cupboard completes the downstairs.

#### Kitchen/Diner

3.3m x 3.1m (10'10" x 10'2"),

High gloss grey base, eye level and drawer units with light worktop over and white tiled surround. Black composite sink and single drainer with mixer tap. Integrated electric oven, hob and extractor fan and full height fridge freezer. Space for a washing machine and slim line dishwasher. Wall mounted radiator and inset LED spotlights to ceiling. Plenty of space for a dining table for entertaining. uPVC double glazed French doors, with matching full height side windows, providing access and outlook to the rear garden. Archway into...

#### **Utility Area**

Utility area with matching fitted gray high gloss cupboard housing the E-On District Heat Exchanger. Space for tumble dryer. Wall mounted radiator. Door into...