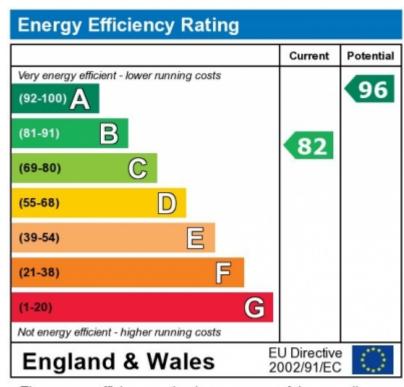

District heating system supplied by E.ON.

Council Tax Band: C Tenure: Freehold

The energy efficiency rating is a measure of the overall efficiency of a home. The higher the rating the more energy

Telephone: Landline:- 01392 469333