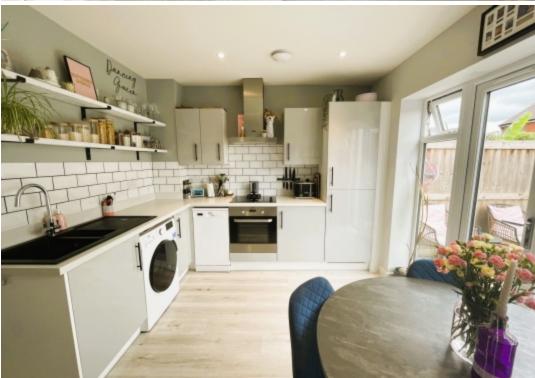

This lovely home offers a modern open-plan kitchen-dining room equipped with plenty of worktop and cupboard space, it offers both functionality and style. With ample space for a dining table and large French doors providing naturally flowing light, leading out to the level rear garden, this space is great for entertaining with family and friends. With an adjoining utility area and convenient downstairs W.C. The spacious living room with cleverly hidden storage cupboard completes the downstairs.

#### Kitchen/Diner

3.3m x 3.1m (10'10" x 10'2"),

High gloss grey base, eye level and drawer units with light worktop over and white tiled surround. Black composite sink and single drainer with mixer tap. Integrated electric oven, hob and extractor fan and full height fridge freezer. Space for a washing machine and slim line dishwasher. Wall mounted radiator and inset LED spotlights to ceiling. Plenty of space for a dining table for entertaining. uPVC double glazed French doors, with matching full height side windows, providing access and outlook to the rear garden. Archway into...

#### **Utility Area**

Utility area with matching fitted gray high gloss cupboard housing the E-On District Heat Exchanger. Space for tumble dryer. Wall mounted radiator. Door into...