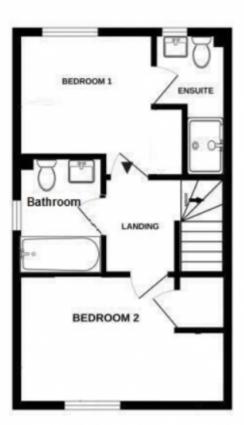

#### **First Floor Landing**

Loft access, doors to..

#### **Bedroom 1**

3.4m x 2.7m (11'2" x 8'10"),

uPVC window to the rear aspect, wall mounted radiator, door into..

#### En-suite

Modern matching white suite consisting of wash hand basin, low level W.C. and shower enclosure with mains shower. Wall mounted radiator. Obscure uPVC window to rear aspect.

#### **Bedroom 2**

4.3m x 2.5m (14'1" x 8'2"),

uPVC window to the front aspect. Built in storage cupboard. Wall mounted radiator.

#### **Bathroom**

Modern matching white three piece suite comprising paneled bath, wash basin and low level W.C. Heated towel rail.