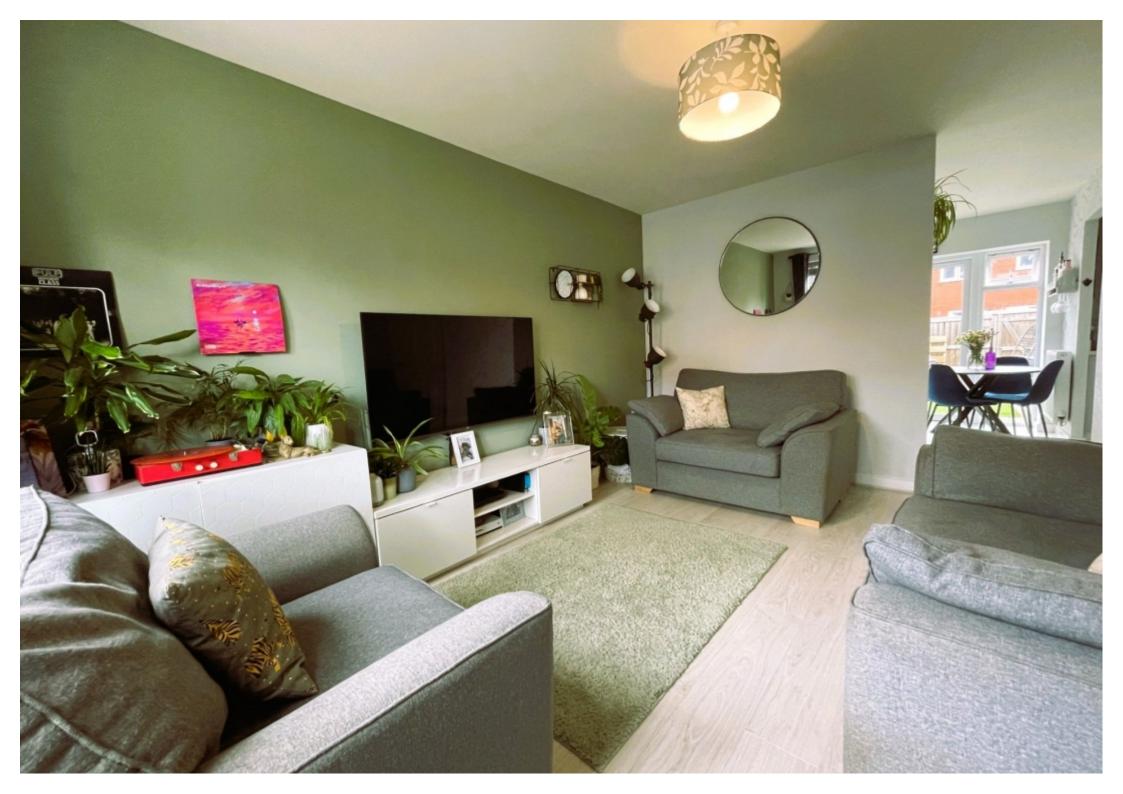

# **Step Inside**

#### **Living Room**

4.4m x 3.2m (14'5" x 10'6"),

uPVC window to front aspect, wall mounted radiator, under stair storage cupboard.