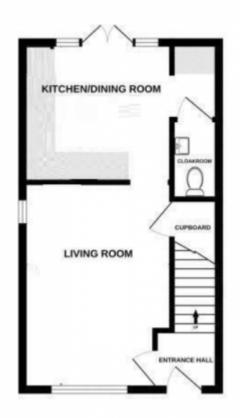

#### **Entrance Hall**

#### **Living Room**

4.4m x 3.2m (14'5" x 10'6"),

uPVC window to front aspect, wall mounted radiator, under stair storage cupboard.

#### Kitchen/Diner

3.3m x 3.1m (10'10" x 10'2"),

High gloss grey base, eye level and drawer units with light worktop over and white tiled surround. Black composite sink and single drainer with mixer tap. Integrated electric oven, hob and extractor fan and full height fridge freezer. Space for a washing machine and slim line dishwasher. Wall mounted radiator and inset LED spotlights to ceiling. Plenty of space for a dining table for entertaining. uPVC double glazed French doors, with matching full height side windows, providing access and outlook to the rear garden. Archway into...

#### **Utility Area**

Utility area with matching fitted gray high gloss cupboard housing the E-On District Heat Exchanger. Space for tumble dryer. Wall mounted radiator. Door into...

#### Cloakroom

A modern matching white suite comprising wall mounted wash hand basin with mixer tap and low level W.C. Wall mounted radiator and extractor fan.

#### Outside

Fully enclosed landscaped rear garden with patio terraces and an artificial grass area to the centre. Timber storage shed. A gate providing rear access.

This floorplan is for illustrative purposes only and the location of doors, windows and other items are approximate.