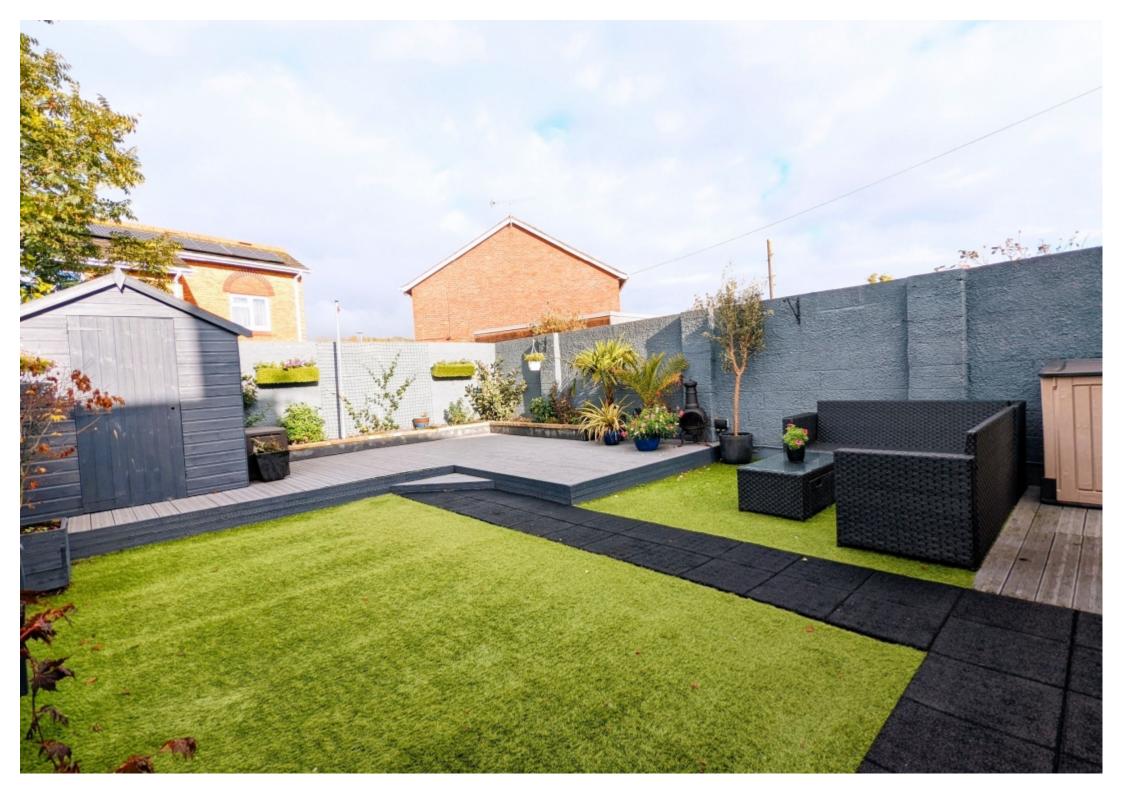

## **Key Features**

- 3 Bedroom Semi Detached
- Modern Kitchen & Adjoining Utility Room
- Beautifully PresentedGround Floor Bathroom
- Separate Dining Room

- Fully EnclosedLandscaped Garden
- Driveway
- Gas Central Heating and uPVC Double Glazing
- Walking Distance to RD&E Hospital

The stunning bathroom positioned on the ground floor offers a serene retreat, showcasing contemporary fixtures and finishes. Step outside to discover an enclosed landscaped rear garden, a delightful space for outdoor gatherings or quiet moments in the sun.