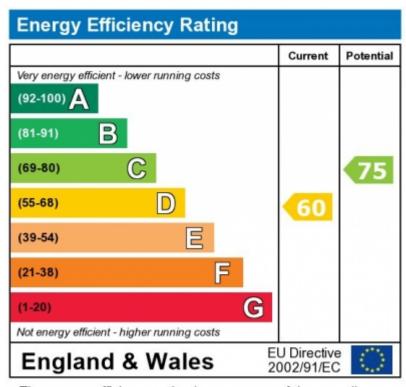

The energy efficiency rating is a measure of the overall efficiency of a home. The higher the rating the more energy

Telephone: Landline:- 01392 469333