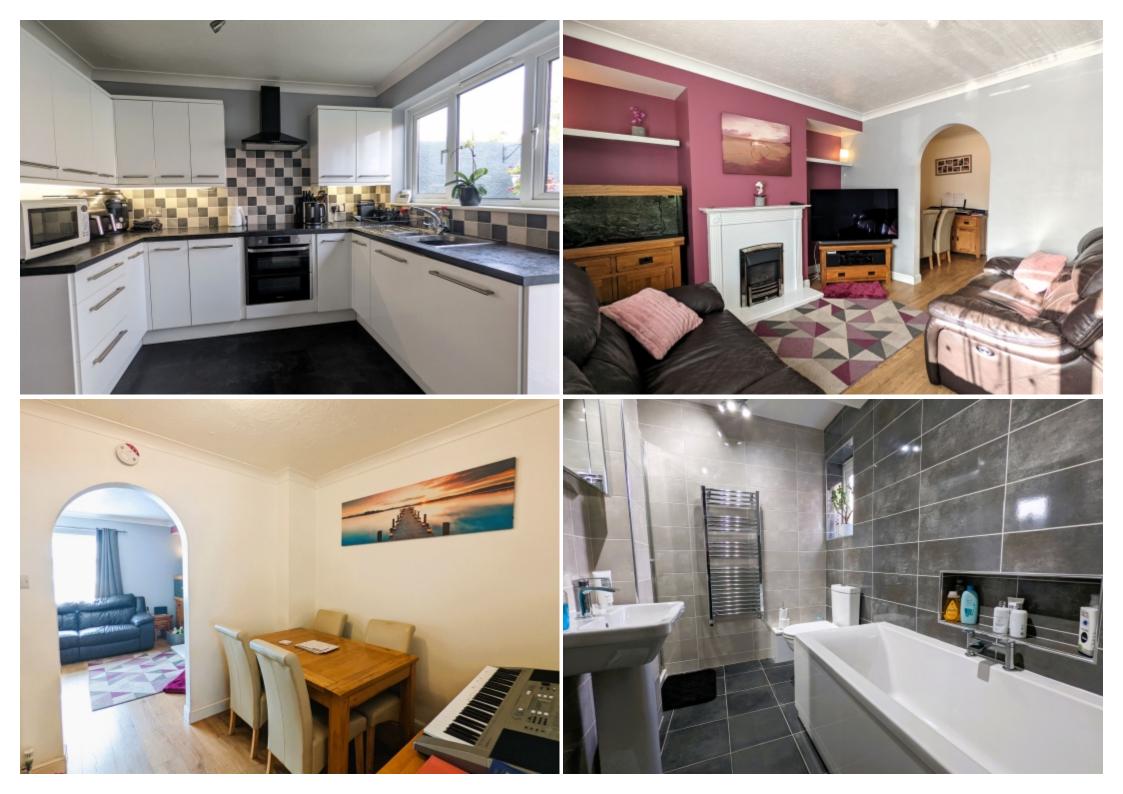

As you enter, you're greeted by a spacious living room, ideal for relaxation and entertaining. The separate dining room provides the perfect setting for family meals, while the modern kitchen is a chef's delight, complete with a utility room for added convenience.

The stunning bathroom positioned on the ground floor offers a serene retreat, showcasing contemporary fixtures and finishes. Step outside to discover an enclosed landscaped rear garden, a delightful space for outdoor gatherings or quiet moments in the sun.