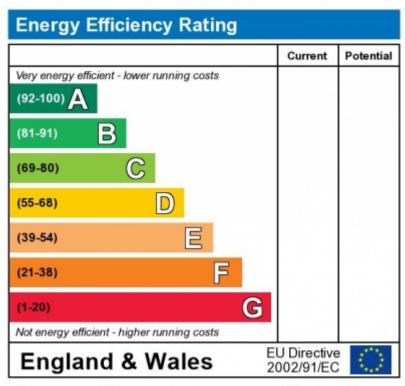

The energy efficiency rating is a measure of the overall efficiency of a home. The higher the rating the more energy

Telephone: Landline:- 01392 469333