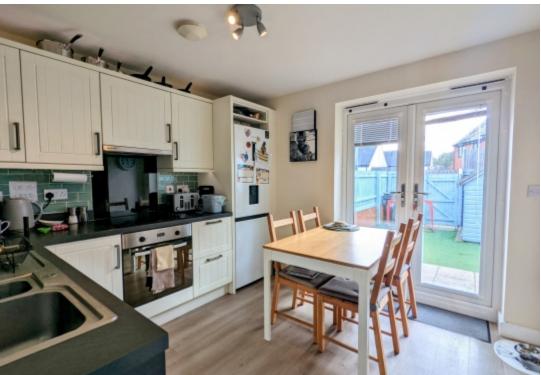

## **Step Inside**

The heart of the home features a bright and inviting kitchen diner, perfect for family gatherings and entertaining. An adjoining utility area enhances functionality, making everyday chores a breeze.

Step outside to discover an enclosed rear garden, ideal for outdoor relaxation or play. The property also offers parking for two vehicles, ensuring you have ample space for your cars.