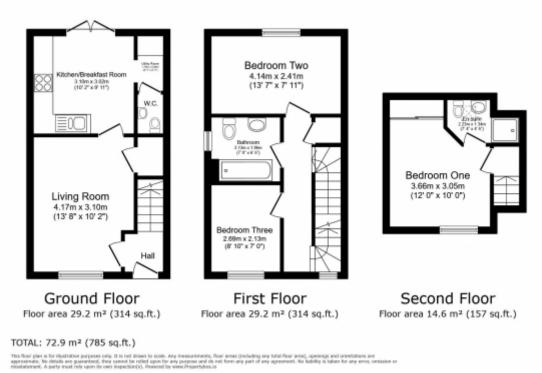

Council Tax Band: C Tenure: Freehold

This floorplan is for illustrative purposes only and the location of doors, windows and other items are approximate.

Agents notes: All measurements are approximate and for general guidance only and whilst every attempt has been made to ensure accuracy, they must not be relied on. The fixtures, fittings and appliances referred to have not been tested and therefore no guarantee can be given that they are in working order. Internal photographs are reproduced for general information and it must not be inferred that any item shown is included with the property. Copyright © 2024 Registered Office: , 17A Main Road, Pinhoe, Exeter EX4 9EY