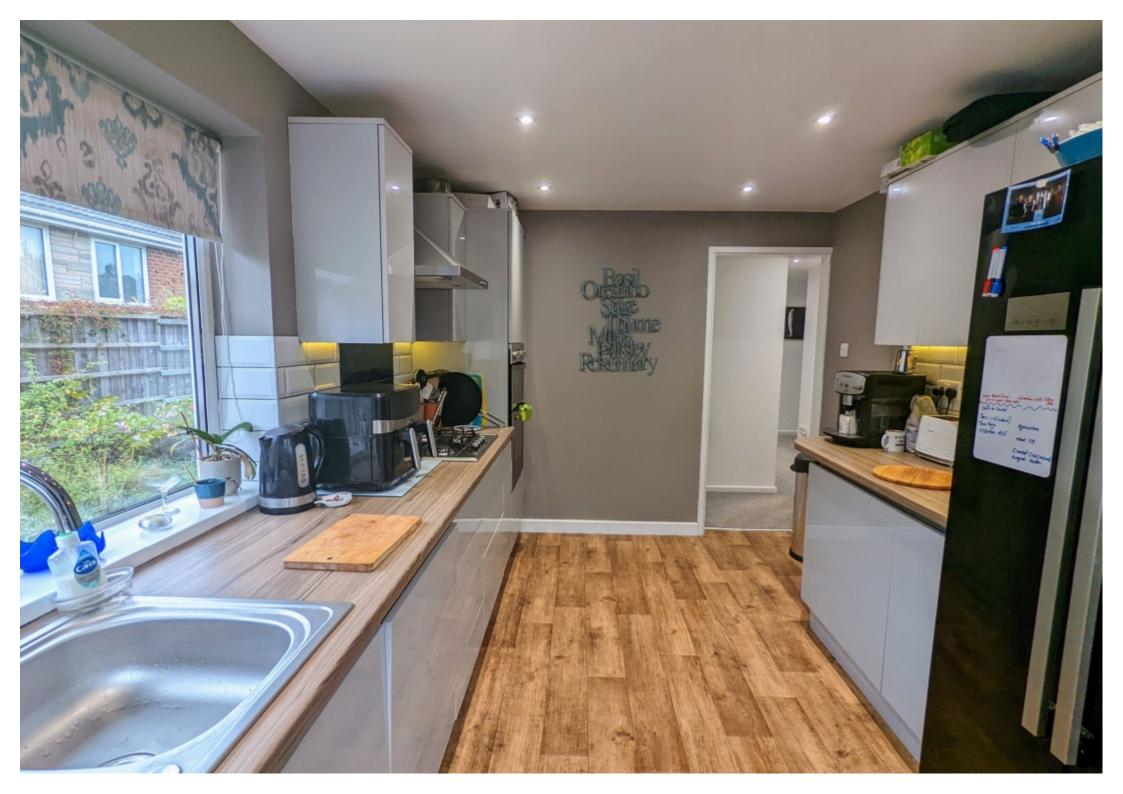

#### Kitchen

#### 12' 10" x 8' 9" (3.93m x 2.68m)

A dual-aspect room, featuring double-glazed windows at both the rear and side. The kitchen showcases high-gloss grey units at both wall and base levels. It is equipped with a built-in double oven and a built-in dishwasher for your convenience. An American-style fridge freezer will also remain with the property, enhancing the kitchen's functionality. A double-glazed door provides seamless access to the rear garden, perfect for alfresco dining and entertaining.