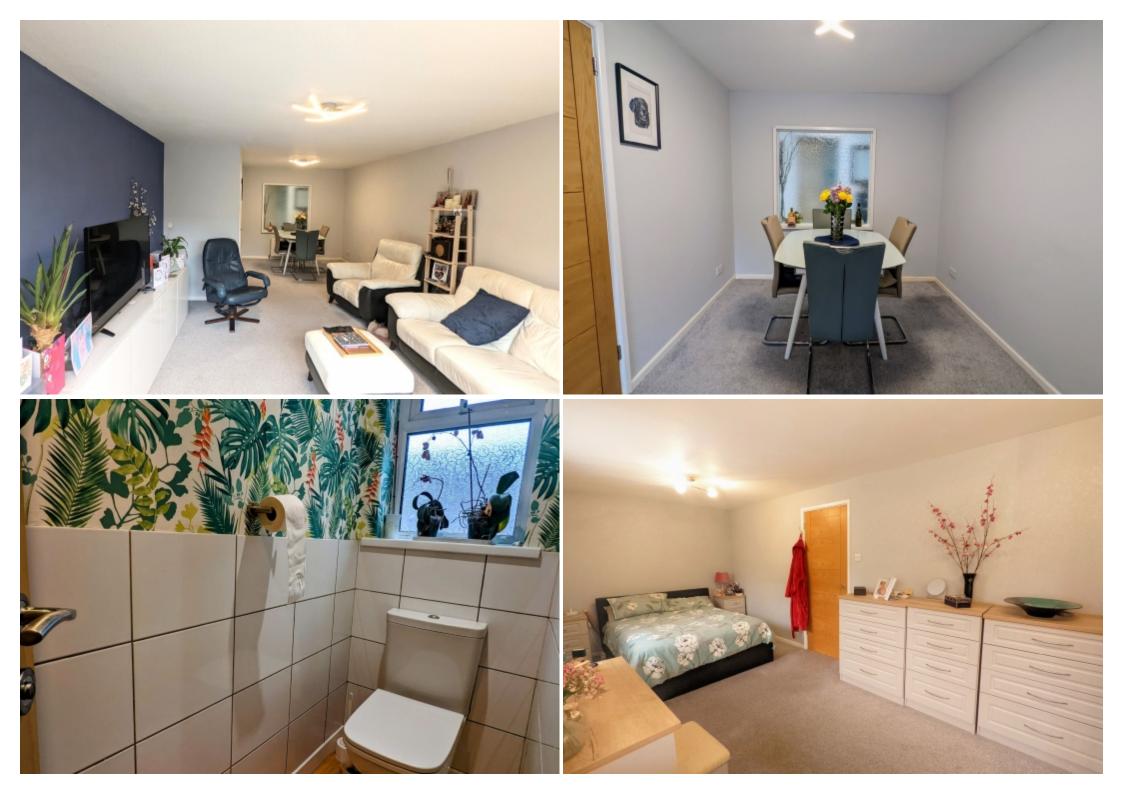

#### Lounge/diner

#### 22' 4" x 11' 10" (6.81m x 3.63m)

The room narrows to 2.54m. A double glazed window at the rear offers a delightful view of the garden, while a double-glazed door provides direct access. Two radiators ensure warmth and comfort throughout the space.

#### Cloakroom

A modern two-piece suite which features a low-level W/C and a stylish wash basin with a convenient cupboard beneath for added storage. A frosted double-glazed window on the side aspect allows for privacy while filling the space with natural light.

#### Bedroom 1

#### 17' 3" x 8' 9" (5.28m x 2.68m)

This room features twin double-glazed windows on the side aspect, allowing for ample natural light to fill the space. A built-in double wardrobe provides generous storage, while two radiators ensure a cosy atmosphere throughout.