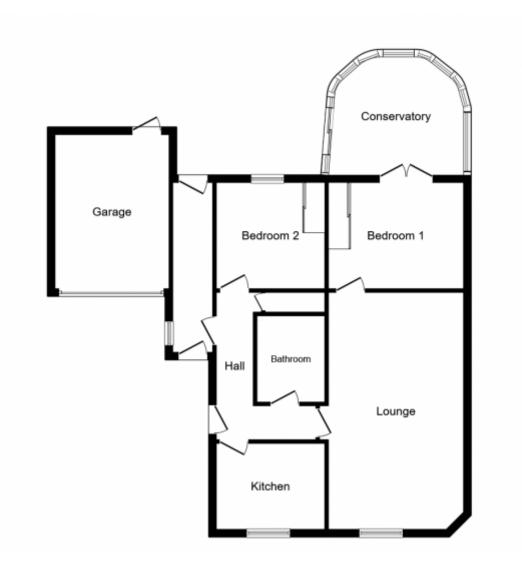

#### Kitchen

2.33m x 2.73m

**Lounge** 3.63m x 5.96m

#### Bedroom 1

2.87m x 3.03m

#### Bedroom 2

2.76m (narrowing down to 1.99m) x 2.94m

This floorplan is for illustrative purposes only and the location of doors, windows and other items are approximate.

Agents notes: All measurements are approximate and for general guidance only and whilst every attempt has been made to ensure accuracy, they must not be relied on. The fixtures, fittings and appliances referred to have not been tested and therefore no guarantee can be given that they are in working order. Internal photographs are reproduced for general information and it must not be inferred that any item shown is included with the property. Copyright ©