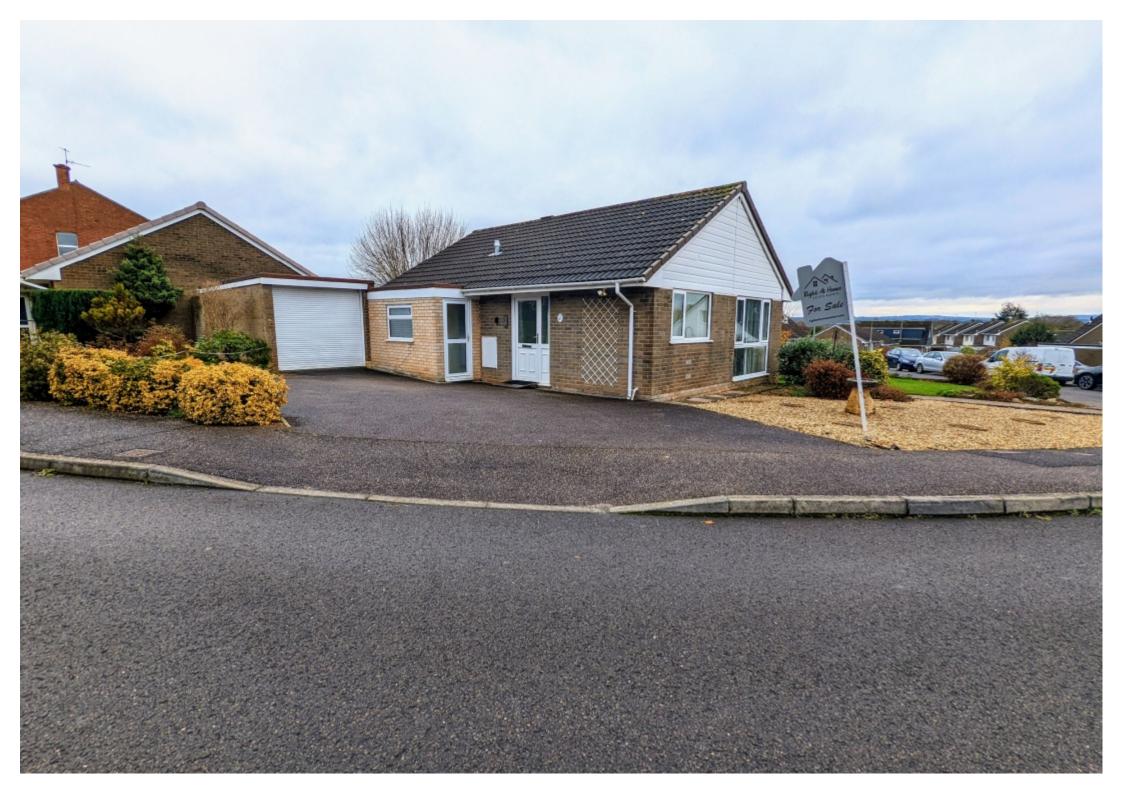

## **Property Description**

\* LINK-DETACHED BUNGALOW \* TWO BEDROOMS \* SPACIOUS LOUNGE \* MODERN FITTED SHOWER ROOM \* CONSERVATORY WITH ACCESS FROM BEDROOM 1 \* FRONT & REAR GARDEN \* DRIVEWAY & SINGLE GARAGE \* POPULAR PINHOE LOCATION WITH EXCELLENT LOCAL AMENITIES \*

### **Main Particulars**

Situated in the sought-after area of Pinhoe, Exeter, this two-bedroom link-detached bungalow offers potential in abundance. Perfectly positioned close to local amenities, this property combines convenience with the opportunity to create a modern and inviting home tailored to your tastes.

The low-maintenance rear garden is fully enclosed, providing privacy and a safe space for relaxing or entertaining. Additionally, there is direct access to the single garage from the garden, ideal for added storage or secure parking. The front garden, driveway, and single garage provide ample parking and outdoor appeal.