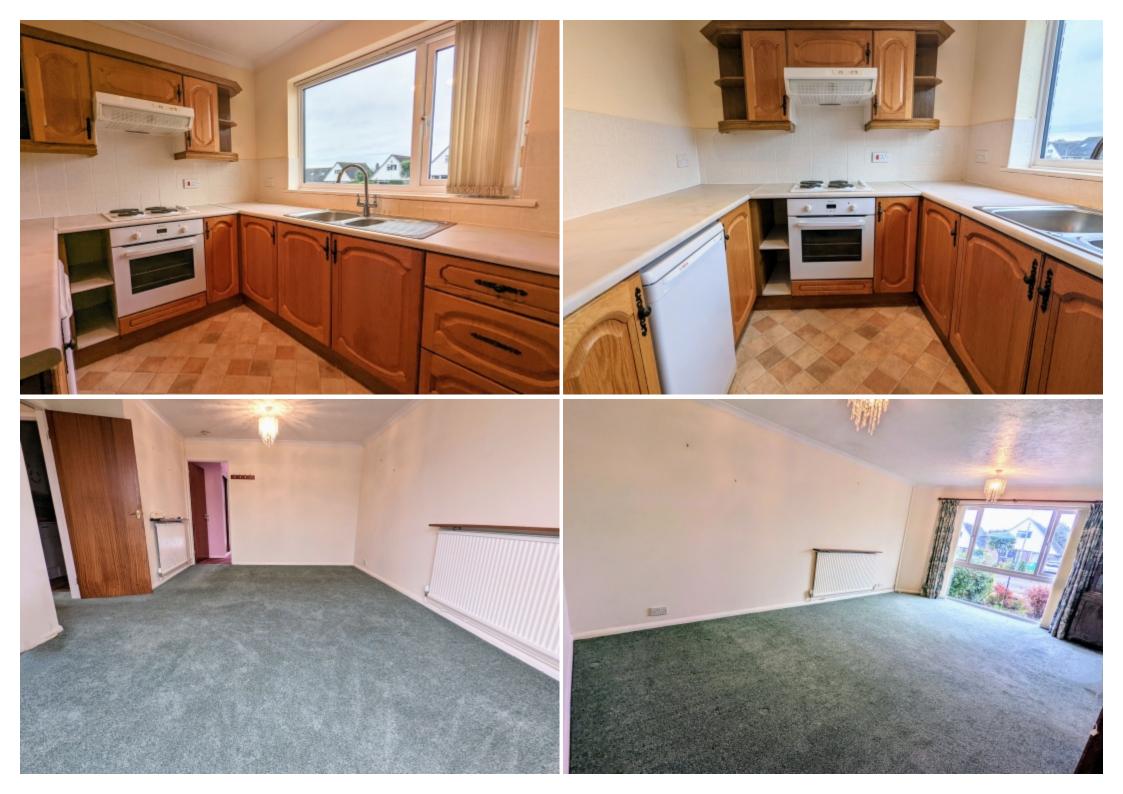

Upon entering, you are welcomed by a spacious hallway that sets the tone for the generously proportioned living spaces. The lounge is a highlight, featuring a large window that floods the room with natural light, creating a warm and inviting atmosphere.

The bungalow comprises two bedrooms, with the primary bedroom benefitting from direct access to a conservatory-perfect for enjoying peaceful garden views yearround. The modern fitted shower room is stylish and practical, while the rest of the property offers a blank canvas for modernization.